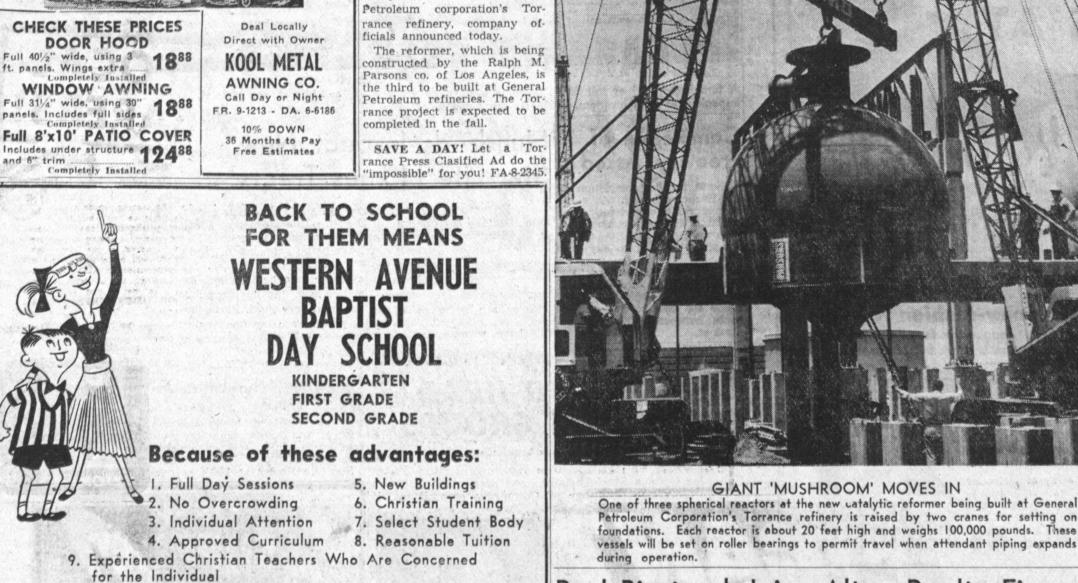

Includes under structure 12488

One of three spherical reactors at the new catalytic reformer being built at General Petroleum Corporation's Torrance refinery is raised by two cranes for setting on foundations. Each reactor is about 20 feet high and weighs 100,000 pounds. These

Completion

On Reformer

Work is nearing completion on the new 12,000 barrel daily catalytic reformer at General

RALPHS MILKS CONSISTENTLY WIN GOLD MEDALS FOR HIGHEST STANDARDS OF PURITY AND QUALITY.

AND, THERE'S A RALPHS MILK FOR EVERY PURPOSE: