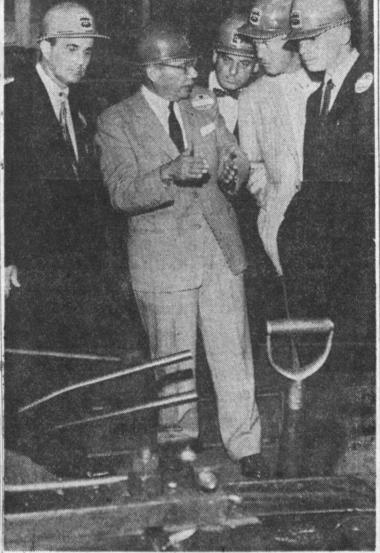

> SMOKEY JOE B-B-Q Sandwiches HAM-BEEF PASTRAMI PKG. 49°

SAVE ON Nationally Advertised DRUGS AND COSMETICS

Located in Meat Dept. For Your Convenience

INSPECTING BETHLEHEM PLANT F. C. Todd, Jr., (center) works manager of Torrance's Bethlehem Pacific Coast Steel plant, explains details of the operation to (I-r) Gilbert Close of Western Industry, William E. King, general manager of the Torrance Press, James Corrigan of Southwest Builder and Contractor, and Arlow Sederberg who is with one of the metropolitan newspapers.

## Bethlehem Pacific Coast Steel Plays Host to Press

Officials of Bethlehem Pacific Coast Steel corp. here held open house for newspaper and magazine reporters to show off one of the nation's newest structural steel fabri-

Bethlehem Pacific's Torrance Western builder," Todd de-Works, 2100 West 190th st., clared. played host to the group in the company of E. F. Gohl, Bethlehem Pacific vice-president of Fabricated Steel Construction, structural steel sections that

Latest fabricating equipment, large enough to handle the largest structural steel sections rolled, was seen in action.

tion ready for installation at the

job site. "Shop fabrication of basic VACATION IN parts, as you have seen, reduces considerably the time HIGH SIERRAS needed in the field to erect the frame," Todd told the report-

F. C. Todd, Jr., manager of creasingly important to the

During the tour, newsmen witnessed fabrication work on would later become the frames Located on a 30-acre plot; for such new structures as the more than three acres are un- IBM and Tidewater Associated der roof at the Torrance Works, office buildings and the new as seen by the visiting press. Robinson Pasadena Department