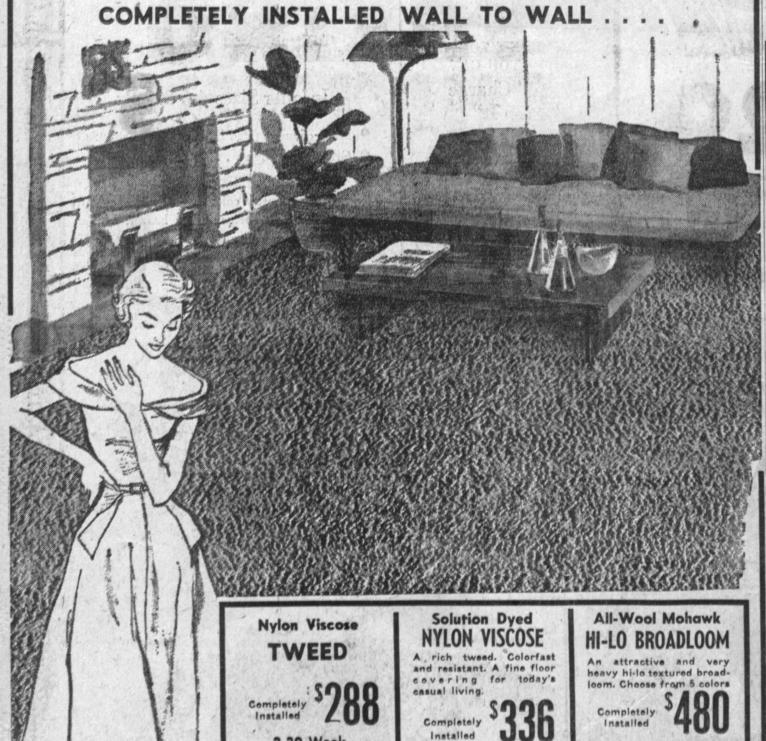

2.65 Week

Door Metals

3.75 Week

YES- If you live in the Torrance area, your floor plan will require approximately 48 square yards of carpeting.

NOT- 331/3 or 40 square yards

that so many stores advertise as being

average. Baker's advertise a price that is

realistic. That is, a price including car-peting, labor, 40-ounce padding and

chrome door metal stripping for 48 square yards which is about your re-

DOWNTOWN TORRANCE

2.30 Week

Hand Sewing

FA 8-2778-FA 8-6606 1502 CABRILLO AVE.

**OPEN MONDAY** and

FRIDAY EVENINGS

**UNTIL 9:00** 

OUR PRICE INCLUDES

EVERYTHING!

Labor & Materials • 40-oz. Padding

Tackless Installation

Expert Workmanship

48 SQ. YDS. CARPETI