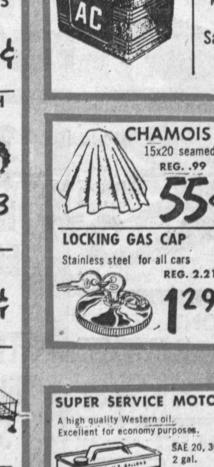

REG. .99

15x20 seamed.

2 gal.

TIRE PUMP

11/4" barrel. Made

of heavy gauge metal.

Handy for toys and

sporting goods too!