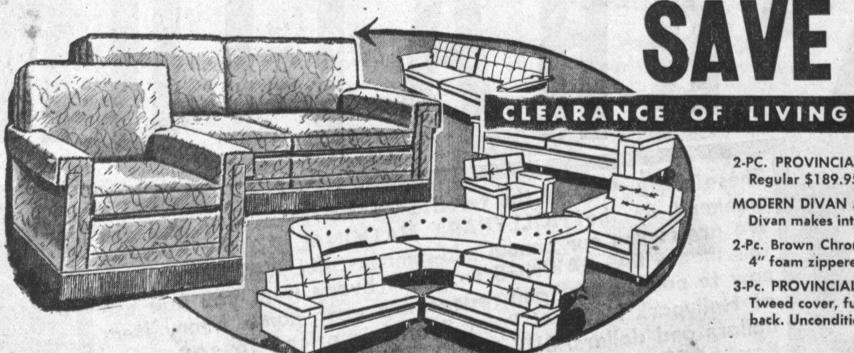

# PURDIONS Clearance of turnil

**OUALITY FURNITURE AT GENUINE REDUCTIONS-- SAVING YOU REAL MONEY!** 

Regularly 289.95.....NOW

2-PC. PROVINCIAL COUCH AND CHAIR Regular \$189.95.....

ROOM

MODERN DIVAN AND MATCHING CHAIR Divan makes into extra bed. Regular 189.95, Now

2-Pc. Brown Chromespun Living Room Suite 4" foam zippered cushions. Reg. 289.95, NOW

3-Pc. PROVINCIAL CURVED SECTIONAL Tweed cover, full spring construction seats and back. Unconditionally guar. Reg. 339.95, NOW

SWEDISH AND DANISH MODERN SOFAS AND CHAIRS

Styled for today—a minimum of bulk, a maximum of comfort. Zippered foam cushions. Covered in variety of exciting new fabrics and colors.

Couch and Matching Chair \$ 189 95 Extra-long 80" Couch Regularly 289.95 NOW Regularly 289.95 N