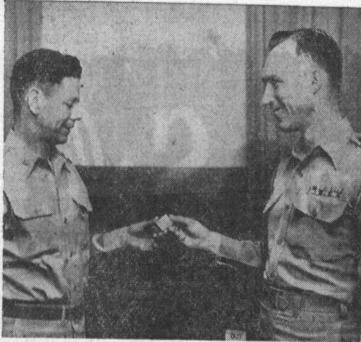

Crenshaw at Imperial

PLACES THIRD IN CARBINE FIRING
Sergeant First Class Arnold J. Nolde, (r) who is stationed in
Germany, receives an engraved cigarette lighter from Lt. Coh A. H. Nettleship. He received the award for placing third in carbine firing competition. Sergeant Nolde is the son of Mr. and Mrs. Frank Kroehl, 4704 Mindora dr.—Army Photo

## Places Third In Competition

Sergeant First Class Arnold J. Nolde received an engraved cigarette lighter in Germany from Lt. Col. A. H. Nettleship, com-The world's heritage of great mander of the 10th Ordnance

Bowl in Laguna Beach nightly, battalion's headquarters detachbeginning July 20 through Au- ment, he entered the army in September, 1945, and arrived in More than a million requests Europe in November, 1956. His during the past 10 years through parents, Mr. and Mrs. Frank letters and comment cards have Kroehl, live at 4704 Mindora dr., been for a presentation in the and his wife, Maria, lives in