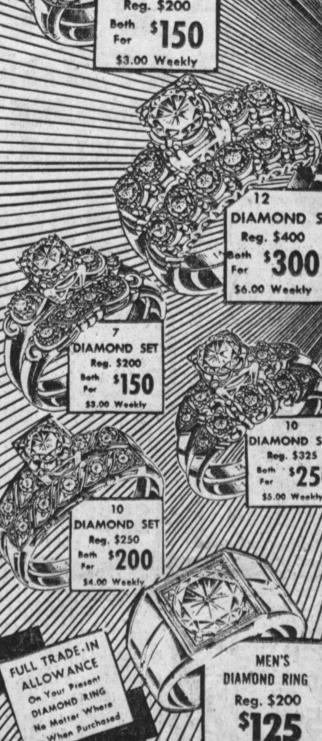

\$2.50 WEEKLY

AMERICA'S MOST BEAUTIFUL

DIAMOND SE

Reg. \$450

\$7.00 Weekly

ONE CARAT

DIAMOND

BRIDAL PAIR

Both For \$395

**Terms Arranged** 

Reg. \$200

DIAMOND

RODEO TICKETS FOR SALE AT LAWSON'S Adults \$1.50 Children 75c.

\$100 DRAWING EACH DAY

THURSDAY - FRIDAY & SATURDAY AT 1 PM. IN FRONT OF CIVIC AUDITORIUM CORNER EL PRADO AND CRAVENS Tickets for Drawings at Anyone of Your Downtown Merchants