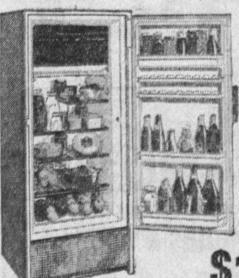

## SAVE UP TO ON'57 FRIGIDAIRE

LOW PRICED "8.1"

Full width freezer chest . . . sheer look styling with colorful interior. Shelves in the door.

Was 199.95

\$158<sup>88</sup>

Model FI-121

2-DOOR DELUXE MODEL

2.41 Cu. Ft. Locker Top food freezer. Automatic defrost - 2-deor cembination.