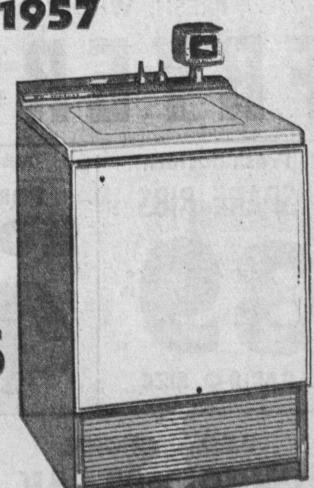

Was 539.95

\$435<sup>95</sup>

ON A NEW 1957

FRIGIDAIRE WASHER

WAS 379.95

\$ **249** 95

Model WI-57

OPEN MONDAY and FRIDAY EVENINGS UNTIL 9 P.M.