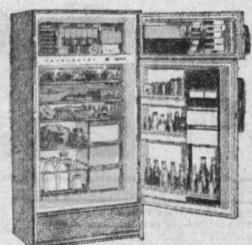

Was 539.95

\$435<sup>95</sup>

ON A NEW 1957

FRIGIDAIRE WASHER

WAS 379.95

\$ **249** 95

Model WI-57

OPEN MONDAY and FRIDAY EVENINGS UNTIL 9 P.M.

Model FS-104

Model SA-81

FAMILY SIZE "10.4"

Porcelain finished food compartment. Three full width shelves . Full width freezer holds 42 lbs.

Was 279.95

199<sup>95</sup>

DOWNTOWN TORRANCE 1502 CABRILLO FA: 8-6606 - FA: 8-2778