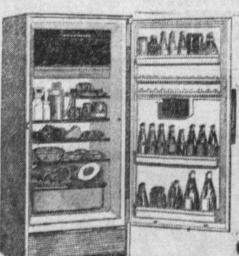

## SAVE UP TO ON'57 FRIGIDAIRE

LOW PRICED "8.1"

Full width freezer chest . . . sheer look styling with colorful interior. Shelves in the door.

Was 199.95

\$158<sup>88</sup>

Model FI-121

2-DOOR DELUXE MODEL

2.41 Cu. Ft. Locker Top food freezer. Automatic defrost - 2-deor cembination.

Model FS-104

Model SA-81

FAMILY SIZE "10.4"

Porcelain finished food compartment. Three full width shelves . Full width freezer holds 42 lbs.

Was 279.95

199<sup>95</sup>

DOWNTOWN TORRANCE 1502 CABRILLO FA: 8-6606 - FA: 8-2778