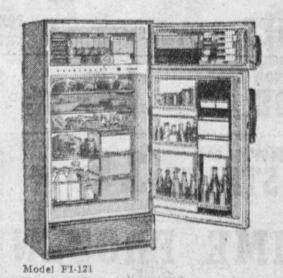

## 157 FRGDARE

REG. \$220.50

2-DOOR DELUXE MODEL

2.41 Cu. Ft. Locker Top food freezer. Automatic defrost - 2-door com-

Was 539.95

FRIGIDAIRE WASHER

**WAS 379.95** 

Model WI-57

OPEN MONDAY and FRIDAY EVENINGS UNTIL 9 P.M.

Model FS-104

Model SA-81

FAMILY SIZE "10.4"

LOW PRICED "8.1"

Full width freezer chest . . . sheer look styling with colorful interior. Shelves in the

Was 199.95

Porcelain finished food compartment. Three full width shelves . . Full width freezer holds 42 lbs.