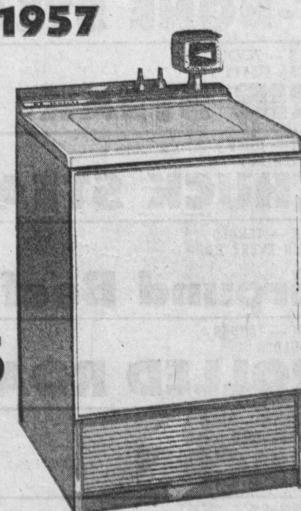

## 157 FRGDARE

REG. \$220.50

2-DOOR DELUXE MODEL

2.41 Cu. Ft. Locker Top food freezer. Automatic defrost - 2-door com-

Was 539.95

FRIGIDAIRE WASHER

**WAS 379.95** 

Model WI-57