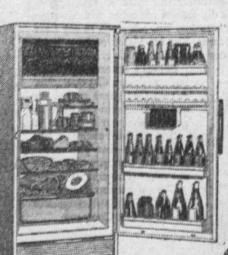

## 157 FRGDARE

REG. \$220.50

2-DOOR DELUXE MODEL

2.41 Cu. Ft. Locker Top food freezer. Automatic defrost - 2-door com-

Was 539.95

FRIGIDAIRE WASHER

**WAS 379.95** 

Model WI-57

OPEN MONDAY and FRIDAY EVENINGS UNTIL 9 P.M.

Model FS-104

Model SA-81

FAMILY SIZE "10.4"

LOW PRICED "8.1"

Full width freezer chest . . . sheer look styling with colorful interior. Shelves in the

Was 199.95

Porcelain finished food compartment. Three full width shelves . . Full width freezer holds 42 lbs.