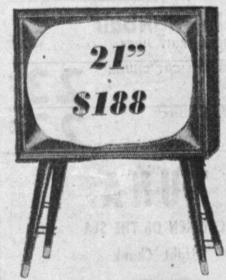

> 359.50 slightly higher in oak and cherry

popular 21" table model

Attractive new styling with top mounted centrols for stand-up, easy tuning. Magnavox extended range apeaker, full-transformer powered chassis, new chromatone filter - all at low, low cost in cordovan, model 121LX

138