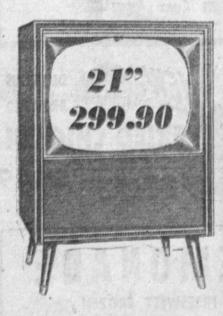

# Magnificent Magnavox

MAGNAVOX TOPS BOTH FANCY IMPORTS AND AMERICAN MAKES!

21" contemporary console

Luxury features . . . simple, clean styling . . . and brilliant TV, all at a very modest cost. Manpower full transformer chassis, chromatone filter, large Magnavox extended range speaker . . Top mounted, stand-up tuning. Model 150L. Mahogany syntex.

229.90 in blond, 239.90

**OPEN MONDAY** and FRIDAY EVENINGS UNTIL 9

24" high fidelity TV

Lasting pleasure in this magnificent 24" Magnavox . . . Four speakers and a dual-channel high fidelity amplifier combine to create really big eptically filtered pictures.