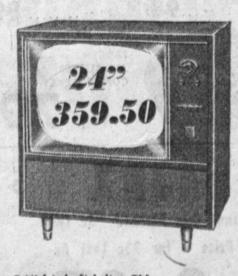

229.90 in blond, 239.90

**OPEN MONDAY** and FRIDAY EVENINGS UNTIL 9

24" high fidelity TV

Lasting pleasure in this magnificent 24" Magnavox . . . Four speakers and a dual-channel high fidelity amplifier combine to create really big eptically filtered pictures.