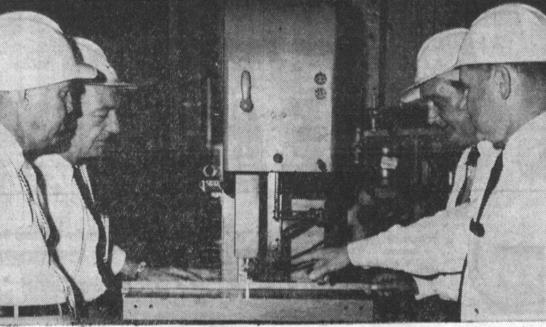

SAFETY TOUR

Don Lasell, right, general superintendent, and E. J. Ahlstrom, second from right, supervisor of safety of the Torrance Works of United States Steel's Columbia-Geneva Steel division, discuss metal sawing safety procedures with two members of the touring U.S. Steel safety advisory committee, R.S.B. Holmes, left, and F. H. Kobely, manager of safety and casualty for Columbia-Geneva. Torrance visit concluded a week-long tour of U.S. Steel operations in Los Angeles and San Francisco by the corporation's 12-man safety advisory committee. This was the group's first tour of