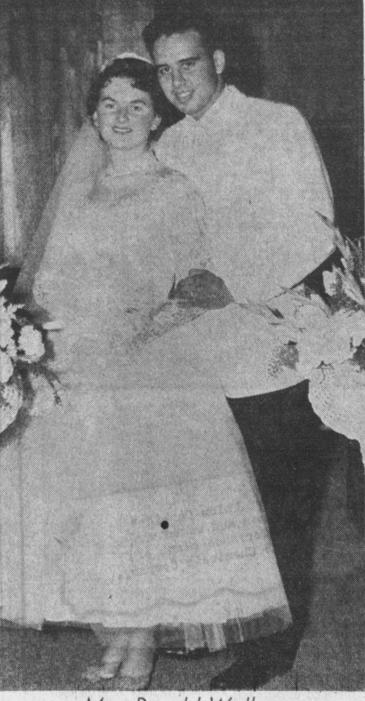

3-LB. \$1.03 BREEZE LARGE 34¢ SIZE

SPRY

Mrs. Ronald Waller

Mary Lou Farquhar, daughter of Mr. and Mrs. Whit Farquhar, became the bride of Ronald Waller, son of Mr. and Mrs. Jess Waller, son of Mr. and Mrs. Jess Waller, on June 15. The ceremony was held in the Narbonne Avenue Baptist church. The couple live at 14351/2 219th st.

# Baptist Church Setting For Farguhar-Waller Marriage

Mary Lou Farquhar, daughter of Mr. and Mrs. Whit Farquhar, 2138 235th st., was married to Ronald Waller, son of Mr. and Mrs. Jess Waller, 21926 S. Vermont, on

The wedding took place in the Narbonne Avenue Baptist church with the Rev. Robert Wells officiating at the double ring ceremony. Mr. Farquhar gave his daughter in marriage. The bride wore the traditional

white satin and lace gown, and a crown of pearls held the fingertip veil in place. Her flowers were white orchids. Rebecca Simons was the maid

was bridesmaid. Ushers were Earl Riebald and Richard Kai, Earl Stimach was best man. Following a brief trip to Northern California, the couple will reside at 1435½ 219th st.