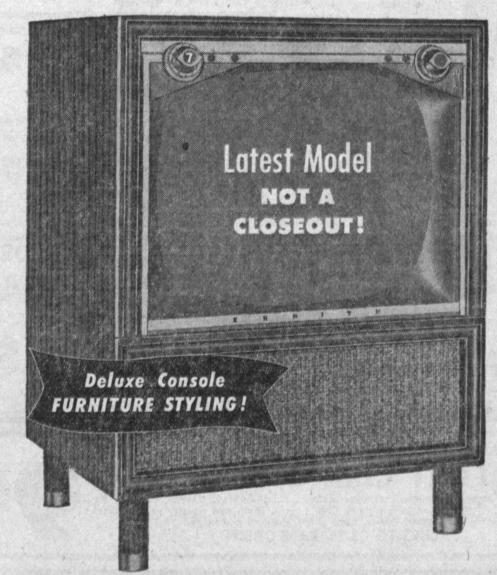

### NEW 1957 ZENITH

deluxe 21" console

#### FEATURING ...

- CINEBEAM PICTURE TUBE
- CINELENS FILTER GLASS
- 18,000 VOLT CHASSIS
- ORIGINAL TOP TUNING

BANK TERMS LIBERAL TRADE-INS **REGULAR \$329.95** 

#### PRICE INCLUDES

- Delivery Service
- Installation • Guarantee