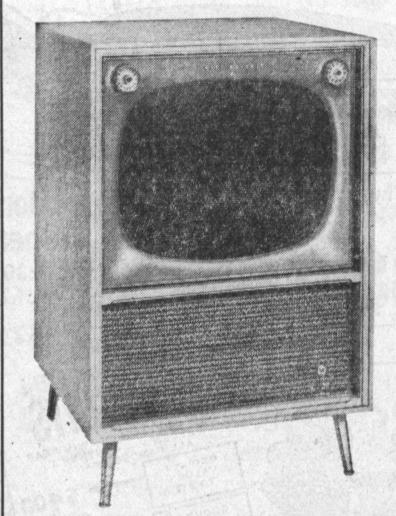

### BRAND 1957 Westinghouse

#### 21-INCH CONSOLE

WITH TIP TOP FRONT TUNING

- Aluminized Picture Tube
- Super Cascode Tuner
- FM Sound System

PROOF ...

• Broad Band Reception

18,000 VOLT CHASSIS IS VIBRATION FREE AND HEAT

NOW ONLY

PRICE INCLUDES • DELIVERY • INSTALLATION • SERVICE

**BANK TERMS** 

ONLY \$8.49 PER MONTH

BRAND