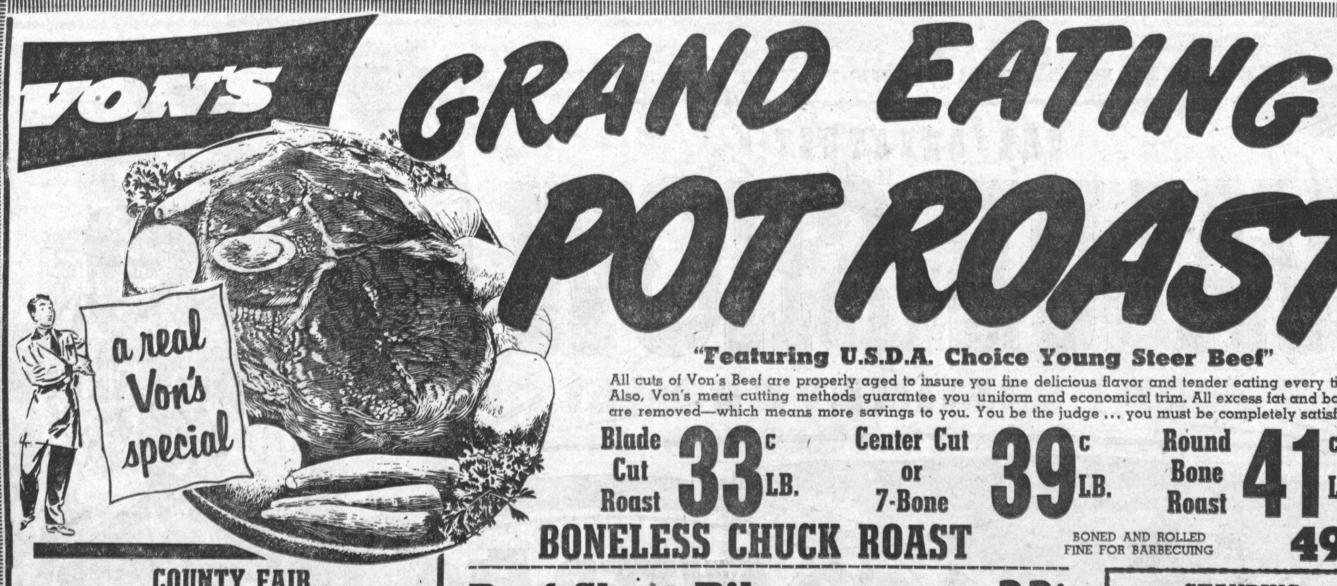

"Featuring U.S.D.A. Choice Young Steer Beef"

All cuts of Von's Beef are properly aged to insure you fine delicious flavor and tender eating every time. Also, Von's meat cutting methods guarantee you uniform and economical trim. All excess fat and bones are removed—which means more savings to you. You be the judge ... you must be completely satisfied!