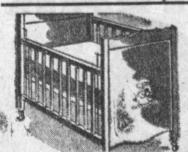

PRICE INCLUDES:-(2) 39" MATTRESSES

(2) 39" BOX SPRINGS (2) PLASTIC HEADBOARDS (2) SETS OF LEGS TAG PRICE \$189.00

YOUR CREDIT IS GOOD

and MATTRESS Full size crib in natural hard-

FULL SIZE CRIB

wood with drop side, teething rail and decorative decal on front panel. Includes full size, 52-coil waterproof mattress.