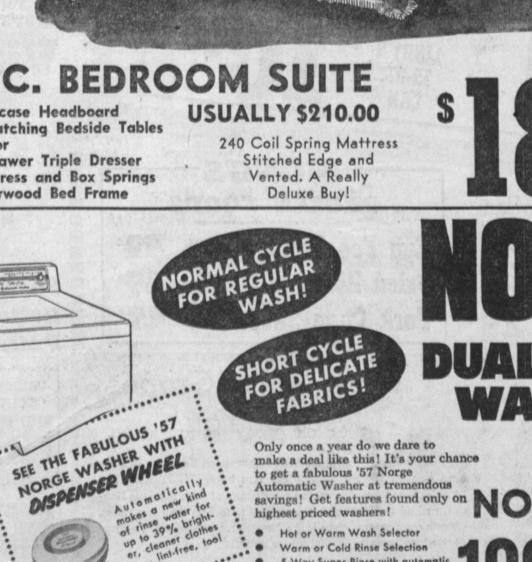

• FR. 2-8453 •

Warm or Cold Rinse Selection

sediment remover-Full 9 lb. Capacity

5-Way Super Rinse with automatic

5 Year Warranty on transmission

Choice of the Beautiful Finishes: Blond Walnut Charcoal Walnut Cherrywood SHOULD SELL FOR \$179.95 Legs of heavy duty tubular steel Serves 12 easily—on large PLUS 2 EXTENSION LEAVES Reg. 29.95 \$4 Alcohol & Fruit Acid Proof Table Top Fade Proof Colors Locked in ALUMINUM CHAISE All Metal Frame Construction With Innerspring Pads Thickly Padded Chair Seats and Backs Double cross-band su OTHER SMALLER SETS as low as \$48.95 strap and spring construction

Souble tube arm rests

Wheels on large 8" wheels
2-piece reversible inner.
spring pads, smooth plastic
on one side, heavy canvas
The ultimate in comfort COLEMAN CAMPING EQUIPMENT Coleman Stoves and Lanterns 8-PC. BEDROOM SUITE Reduced Prices or Quick Clearance Compare - Buy I Bookcase Headboard 2 Matching Bedside Tables · Mirror 9 Drawer Triple Dresser Mattress and Box Springs Hollywood Bed Frame