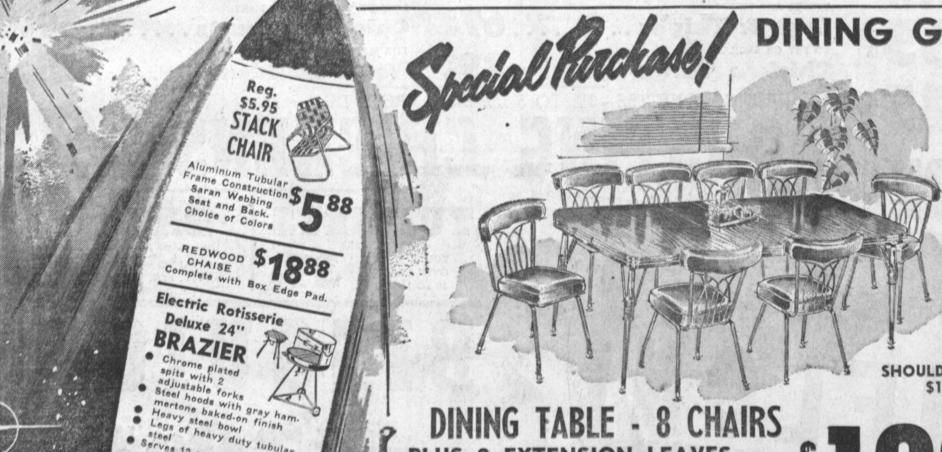

• FR. 2-8453 •

Warm or Cold Rinse Selection

sediment remover-Full 9 lb. Capacity

5-Way Super Rinse with automatic

5 Year Warranty on transmission

Choice of the Beautiful Finishes: Blond Walnut Charcoal Walnut Cherrywood SHOULD SELL FOR \$179.95 Legs of heavy duty tubular steel Serves 12 easily—on large PLUS 2 EXTENSION LEAVES Reg. 29.95 \$4 Alcohol & Fruit Acid Proof Table Top Fade Proof Colors Locked in ALUMINUM CHAISE All Metal Frame Construction With Innerspring Pads Thickly Padded Chair Seats and Backs Double cross-band su OTHER SMALLER SETS as low as \$48.95 strap and spring construction