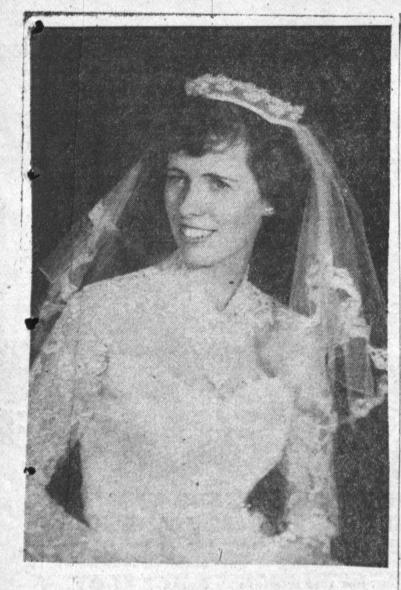

#### Mrs. Ronald George Turner

The First Baptist church was the setting for the recent marriage of Marilyn Faye Powell, daughter of Mr. and Mrs. Everett A. Powell, 2091 W. 166th st., Gardena, to Ronald George Turner, son of Mrs. Valerie Turner, 1820 Arlington. The bridggroom is

## POWELL-TURNER UNITED AFTERNOON SERVICE

Wedding vows were said by Mr. and Mrs. Everett A. Powell's daughter, Marilyn Faye, and Ronald George Turner, son of Mrs. Valerie Turner, June 23, at the First Baptist church, with the Rev. Nathan H. Bond officiating at the double ring ceremony.

marriage by her father, wore and the mother of the groom a floor length gown with classic tiered back, ruffled wore a pale blue nylon lace neckline, and traditional long sheath with white accessories. seeves. The head piece had a The couple was graduated

fingertip veil with a crown of from local schools. The groom seed pearls and she carried a is with the Air Force, stationed bouquet of white stephanotis centered around white orchids. Attendants were Mrs. Caro- couple will make its home after