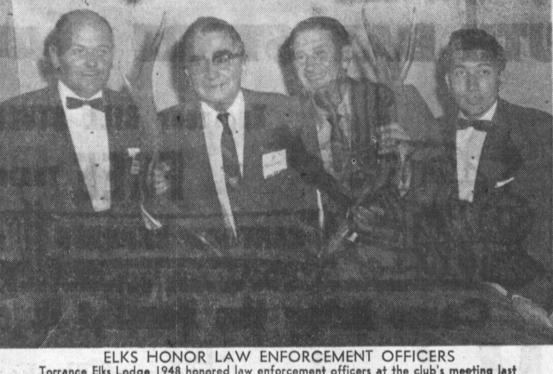

Torrance Elks Lodge 1948 honored law enforcement officers at the club's meeting last week. Those present included (I-r) Lee Lease, chairman; Sheriff Eugene Biscailuz; Torrance Acting Police Chief Percy Bennett, and Exalted Ruler Ralph Jakubowski. Others attending included Peter J. Pritchess, undersheriff; U. S. Marshall Robert W. Ware; Judge Bernard Lawler; Lt. John Maestri and other Torrance police officers.