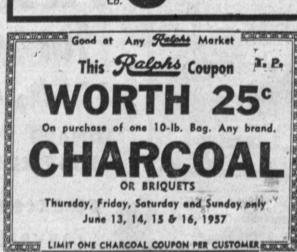

Libby's Vim

COCKTAIL

unschweiger u... 55°

'S ORIGINAL OR WINE VINEGAR Dressing "More appetizing because they are made without sugar,"

T. P.

THE PURCHASE OF ONE CAN OF

Thursday, Friday, Saturday and Sunday only, June 13, 14, 15, & 16, 1957 CUSTOMER'S NAME.