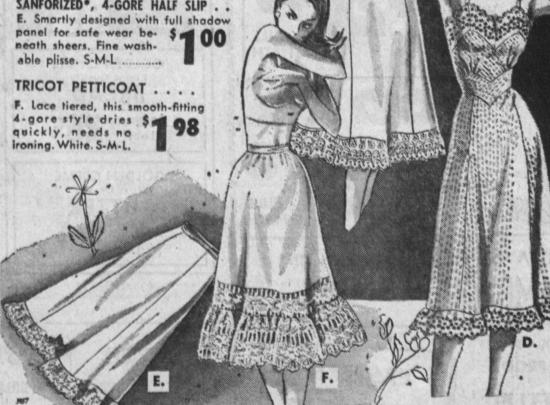

# summer lingerie

ASSORTED STYLE 2-BAR TRICOT PANTIES . . . . A. Long wearing, comfortable and easy to tub. Ho!lywood briefs, flare and band leg. S-M-L. 5, 6, 7. COOL, DURABLE ASSORTED WOMEN'S PANTIES

B. Top quality Celanese 2-bar tricot acetate with a silky feel brief, flare, band legs. 8, 9, 10. EYELET ACCENTED NO-IRON PLISSE SLIPS . . .

C. Snowy white, smooth-fitting \$198 cotton slips. All shadow-paneled. Many Sanf\*. Adj. straps. 32 to 40. Loss than 1% shrinkage DRY-FAST, NO-IRON PLISSE SLIPS . D. Eyelet trimmed, white. \$1 98

4-gore, "V" neck midriff style. Shadow paneled. 32 to 40. SANFORIZED\*, 4-GORE HALF SLIP E. Smartly designed with full shadow

neath sheers. Fine washable plisse. S-M-L

J.J. Newberry co.

Open Mon. and Fri. Nites 'til 9 DOWNTOWN TORRANCE

Charge It!

the year! Open a New