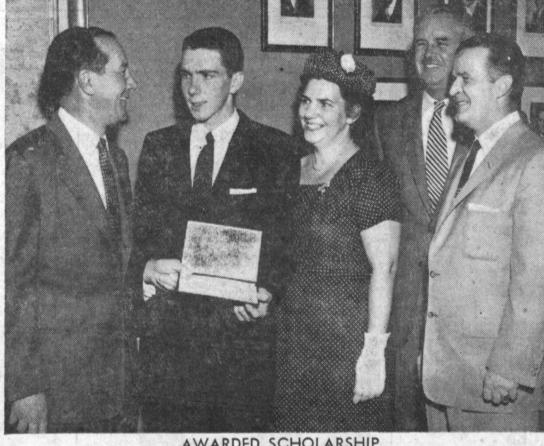

AWARDED SCHOLARSHIP

A certificate showing he had been awarded a four-year Firestone College Scholarship, paying all tuition and fees and a substantial part of his living costs, was presented to Kurt L. McMillen by Leonard K. Firestone, president, Firestone Tire & Rubber co. of California. Present for the occasion were his parents, Mr. and Mrs. James McMillen of Torrance, and his high school vice-principal, Clark Beardsley, of Gardena high school (background.) The student plans to major in chemistry at Occidental College. His father is a Firestone tire builder. Three other such scholarships were awarded at the Los Angeles Firestone plant this month.