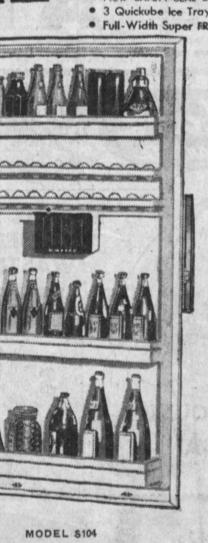

the summer months.

- Butter Compartment
- · Aluminum REMOVABLE SHELVES · Handy REMOVABLE HALF-SHELF
- . Sliding CHIEL DRAWER . SUPER STORAGE DOOR with 5 Removable Shelves
- Full-Width PORCELAIN
- ENAMELED HYDRATOR
- · ADJUSTABLE COLD CONTROL · New SAFETY-SEAL DOOR
- 3 Quickube Ice Trays
- Full-Width Super FREEZER CHEST