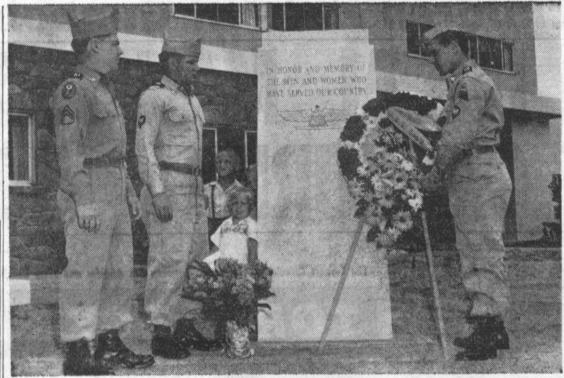

James Cagney in

"CEILING ZERO"

Mrs. Gordon Jones, chairman.

Blood Bank

MEMORIAL DAY WREATH
Members of the Torrance Non-Commissioned Officers club placed a wreath on the memorial at the new civic center, Memorial Day. Left to right are Public Information Officer Nap Bilodeau of Company E, 132nd Armored Engineer Battalion, California National Guard, Sp/3 Ted Wimbish and Sp/3c Robert McNeil, NCO club sec-