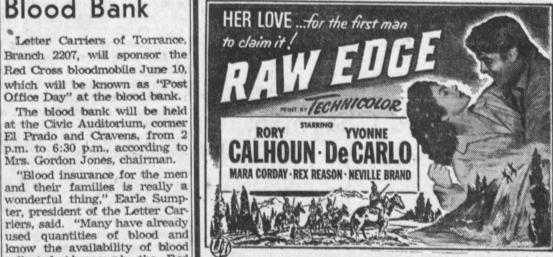

KELVINATOR

All New 1957 FEATURES

★ Giant Crisper ★ 16.2 sq. ft. Shelf Area

★ "Tall Bottle" Door Shelf ★ New Handi-Chest

Phone DAvis 3-4712

Mailmen Here

Will Sponsor

which will be known as "Post

Office Day" at the blood bank.

at the Civic Auditorium, corner

p.m. to 6:30 p.m., according to

and their families is really a

ter, president of the Letter Car-

riers, said. "Many have already

In Warner Color

James Cagney in

"CEILING ZERO"

Mrs. Gordon Jones, chairman.

Blood Bank

MEMORIAL DAY WREATH
Members of the Torrance Non-Commissioned Officers club placed a wreath on the memorial at the new civic center, Memorial Day. Left to right are Public Information Officer Nap Bilodeau of Company E, 132nd Armored Engineer Battalion, California National Guard, Sp/3 Ted Wimbish and Sp/3c Robert McNeil, NCO club sec-