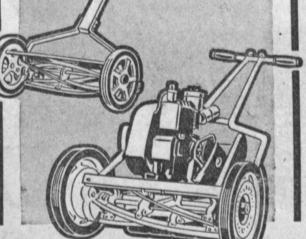

REEL Briggs & Stratton

18" REEL LAWN MOWER

You will get your exercise, but still enjoy the easy handling.
OTHER MAKES AVAILABLE HERE IS A REGULAR \$29.95 VALUE! SAVE!!

100 YARD CAPACITY J

HOSE

You have to see it to believe it. 50 feet of 34" hose at such a low price. Real quality