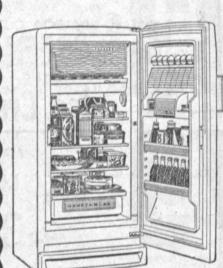

F.O.B. STORE

BUDGET TERMS AVAILABLE

. FULLY AUTOMATIC .

**FAMOUS** NAME FULL SIZE WASHER

for 5 Years by Manufacturer • 2 Speed for Heavy Washing and **Delicate Fabrics** . FOB Store

**Fully Guaranteed** 

REGULAR \$229.95 VALUE!