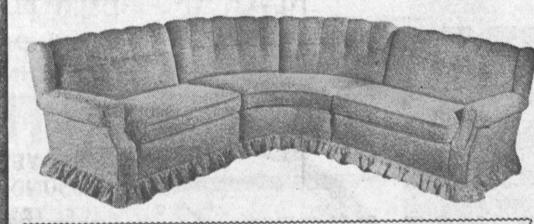

WESTINGHOUSE Steam or Dry Iron

**REGULAR \$15.95** 

3-SPEED

With 90° curved center. Extra comfort in this specially engineered spring base with foam rubber zippered cushions. Not a cheap substitute for a similar looking sectional, but a well built piece of furniture to give you years of wear and comfort. Full seating capacity in your choice of fabrics and colors.

REG. \$399.00 VALUE