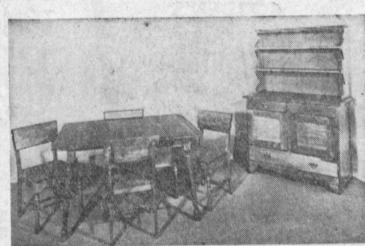

## 7 PIECE CALIFORNIA BIRCH

5 pc. Dinette Buffet and Hutch Top. Durable and smartly styled in Colonial design, golden Salem finish. Sturdy locked in leg. Table opens to 36"x48"x58", with 4 upholstered seat chairs . . . matching buffet and hutch, 42"x65".

**VALUE ELSEWHERE \$199.95** OUR REG. PRICE \$165.20 SAVE \$3800 ON OUR REGULAR PRICE!! Complete, all 7 pieces.

WAY-AC-DC BATTERY

Beautiful, unbreakable case. Built-in antenna.

688 Batteries and carrying case optional. Reg. \$29.95.