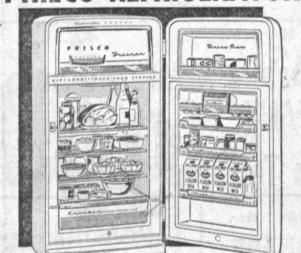

## PHILCO REFRIGERATOR

Exclusive Philo Twin System—one for the freezer and one for the

Ideal Refrigeration for Fresh Food

• Zero Frozen Food Storage

Modern Automatic Defrost
 No Controls to Set or Forget

• Double Depth Storage Door • Pull Out Shelves

BUDGET TERMS AVAILABLE

F.O.B. STORE

· Color inside and out . Full width freezer . Full width Chiller Tray

\* Temperature Control • 3 Full width Shelves Roomy Vegetable
 Drawers • Magnetic Door

. F.O.B. Store One year warranty on complete refrigerator and four year protection on sealed-in refrigerating system