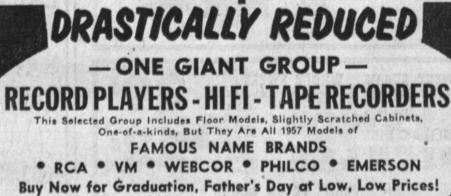

Chairs comfortably padded in choice of beauti-Reg. 69.95 fully patterned plastic.

ing on table. Walnut grain or pearl formica top.
Large size with extra leaf.

YOU ALWAYS GET THE BEST FOR LESS AT

This Selected Group Includes Floor Models, Slightly Scratched Cabinets, One-of-a-kinds, But They Are All 1957 Models of Buy Now for Graduation, Father's Day at Low, Low Prices!