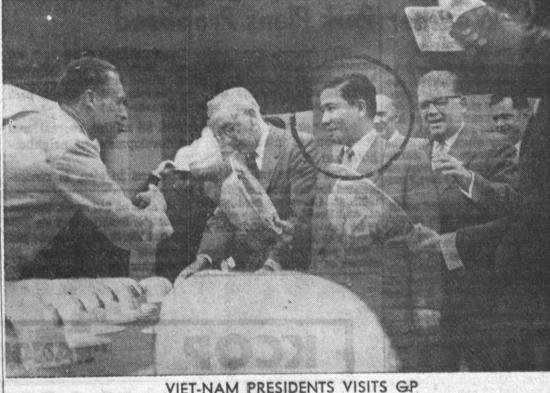

VIET-NAM PRESIDENTS VISITS GP President Ngo Dinh Diem (circle) of the Republic of Viet Nam visited the Torrance plant of General Petroleum Saturday during his Los Angeles stay. The president has been in the US since May 6 on the invitation of President Eisenhower.—Press