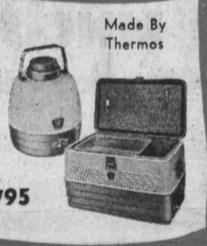

Keapsit Vacuum **OUTING JUG** 

At home or away these Keapsit outing jugs, made by Thermos, provide maximum temperature provide maximum telling retention, hot or cold 198 for all liquids. Weekend Sale Price....

JUG with Spout . JUG with Faucet ... ICE CHEST

Keapsit les chest feature extra thick insulation and slip in food tray.

Read road signs and house numbers at night. Plugs in auto cigarette -lighter: 6volt. Tucks away in glove compartment.