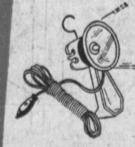

JUG with Spout . JUG with Faucet ... ICE CHEST

Keapsit les chest feature extra thick insulation and slip in food tray.

Read road signs and house numbers at night. Plugs in auto cigarette -lighter: 6volt. Tucks away in glove compartment.

695

6-Volt

G. E.

AUTO

SPOT

LIGHT

With 12-ft.

Cord