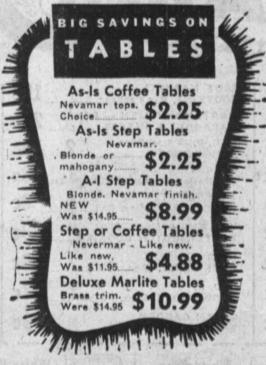

ew 6 Months old ... .. Was \$269.95 Like New - PAN AMERICAN 36" RANGE White top, AGA approved. Robertshaw Was \$119.95 WEDGEWOOD 40" RANGE. Green & tan. Old but very clean & good, Was \$24.95. Plus! 43 Other Miscellaneous Freezers, Washers - Stoves - TV's

# MIGHTY BARGAINS IN FINE LIVING ROOM SUITES! Dusty, but otherlise like new. Coral was \$239.95 Submit Offer NEW FOAM CUSHION SECTIONAL: BUMPER END White 'n Charcoal - Expensive and Was \$279.95 Submit Offer NEW TWO-PC. SECTIONAL - LARGE SIZE MODERN. From Restwell. Red and \$116.95 black weave, Tufted .... Was \$229.95 BED DIVAN AND MATCHING CHAIR: MODERN Metallic pink cover . . . Near new. \$69.80 Was \$189.95 CLUB CHAIR ONLY: Tuxedo Style. \$6.75 Green Matellaise cover. Was \$19.95 11 Other Bargains You Can Steal . . No Room to List!



SENSATIONAL BUYS New Boudoir Lamps Several styles. \$1.50 Table Lamps - Used Nice ones. \$3.99 New Table Lamps Odds 'n ends. \$2.88

Floor Lamps - Used 3 Only. As is. \$1.00 Pin-up Twin Lamps Brass or black. \$3.00 MANY OTHERS ON CLOSE-OUT

# TREMENDOUS BUYS IN NEW BEDROOM SUITES!

/as \$99.95.
New Charcoal Suite, "Hollywood": In-ludes box springs and mattresses. Was 199.95. iew Sandberg Suite, "Sahara Sand": Two commodes, headboard, triple dr. Was

New Gill Modern Suite, Grey Mist: Su-perb! Bow front, 15 drawers, DuPont linish! Tilting mirror! Was \$279.95.

\$40.50

# ODDS AND ENDS!

Used Mattresses: Full or twin. Worth \$14...\$5.00 Used Bunk Set: Maple with mattresses ...... \$19.50 Near New Maple Bunks: With mattresses, \$44,50 Deep Fat Fryer: Copper 'n Chrome, reg. \$9.95, \$2.99 T