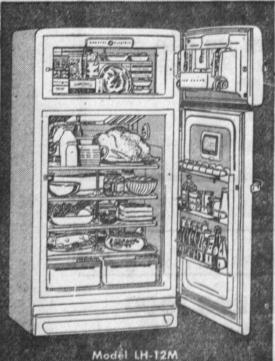

Long Lasting!

sq. yd.

Polished Brass Frame - Drawtype Black Mesh SCREEN.

Slight imperfection in protective coating Adjustable to most any fireplace - Easy to install Regular \$22.95

• 55-lb. Freezer Chest • Roll-out Shelves Twin Crisper Drawers Butter, egg and cheese keeper