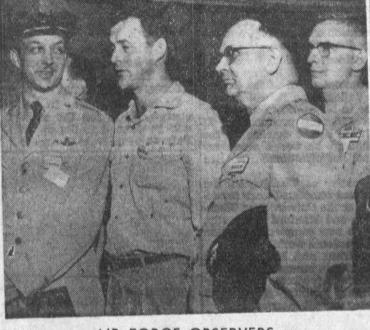

BETTY CROCKER

BISQUICK

BUTTERMILK BISCUITS

CHALLENGE DARIGOLD BUTTER 69%

BEECHNUT BABY FOOD STRAINED 4 for 43¢

Crenshaw at Imperial

AIR FORCE OBSERVERS North American Aviation Design Engineer Gardner James, (second from left), 4608 Rindewald rd., explains Trisonic Wind Tunnel operation to Department of Defense Industrial College visitors, who were observing engineering and manufacturing methods. For James it was a double pleasure as Air Force Col. Earl B. Young (left) is his uncle. At right are Col. Ralph E. Newcomb and Lt.-Col. John A. Ford.