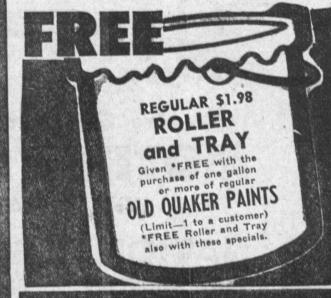

.. IT PAYS!

ENAMEL Hi Gloss Plastic @98 Enamel, Reg. 4.98

Coat Flat Wall Paint 198 Washable Reg. 3.25 Stucco Oil Base Paint Reg. 298 6.00 gal.

RUBBER BASE Interior Flat Reg. 5.98 NOW 360

Vinyl Plastic Paint Interior or Exterior Reg. 5.95 398 NOW