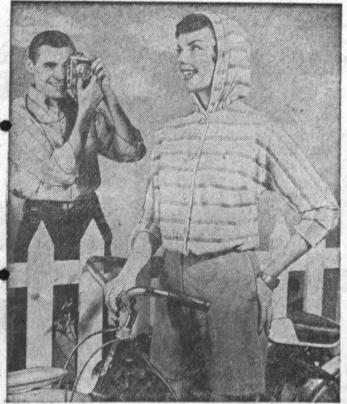

CTURE-PRETTY: Sharply in focus for active sportswear is this drawstring striped overblouse with its jaunty convertible hood that teams up with fully-lined, ribbed Jamaica shorts in

BEAUTY DRINK: Because milk is so important to teenage complexions, encourage the younger set at your house to drink more of this healthful beverage by serving it in healthful pineapple milk shakes. To prepare, pour 2 cups cold milk into a shaker or quart jar. Add 2 ice cubes, if desired. Add three rounded teaspoons of sugar and one package vanilla milk shake mix. Shake vigorously until milk shake mix is dissolved. Add 1/2-cup crushed pineapple and juice. Shake again. Serve at once. Makes two to three delicious servings.