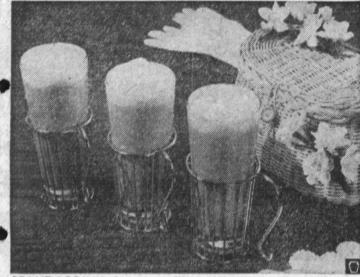

CTURE-PRETTY: Sharply in focus for active sportswear is this drawstring striped overblouse with its jaunty convertible hood that teams up with fully-lined, ribbed Jamaica shorts in

BEAUTY DRINK: Because milk is so important to teenage complexions, encourage the younger set at your house to drink more of this healthful beverage by serving it in healthful pineapple milk shakes. To prepare, pour 2 cups cold milk into a shaker or quart jar. Add 2 ice cubes, if desired. Add three rounded teaspoons of sugar and one package vanilla milk shake mix. Shake vigorously until milk shake mix is dissolved. Add 1/2-cup crushed pineapple and juice. Shake again. Serve at once. Makes two to three delicious servings.