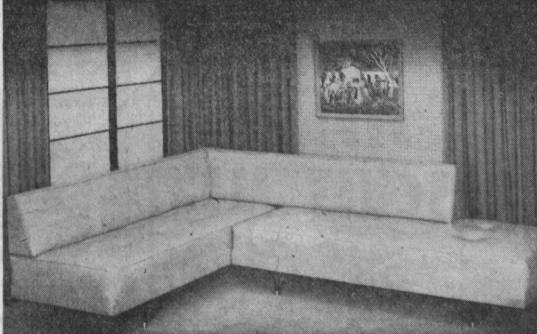

Covered in Naugahyde with wide selection of colors and fabrics.

Each SALE PRICE

BEAUTIFUL 2-Pc. MODERN CORNER GROUP

Couch by day-bed by night. Wide selection of decorator fabrics or naugahyde plastic.

SALE PRICE Each