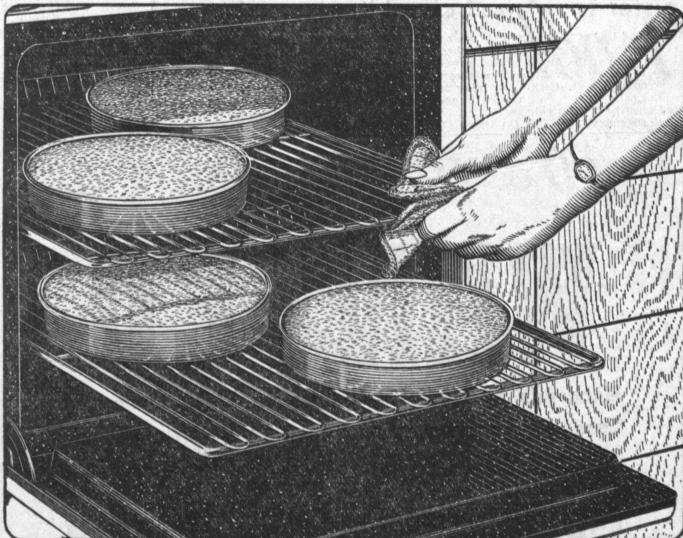

## **Even rising! Even browning!** Constantly circulating Gas heat bakes better!

CONSTANT HEAT CONTROLI Gas heat is constant -not on and off-without seesawing variations. Set the oven heat control at any specified tem-perature, and it maintains that temperature all during baking or roasting.