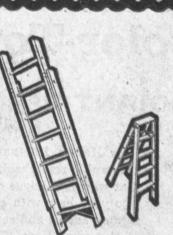

**LADDERS LADDERS** 

AND MORE

**LADDERS** 

16-ft. EXTENSION

189 

| 16' extension              | \$11.89 |
|----------------------------|---------|
| 6' to 10' step & extension | \$8.59  |
| 6' step                    | \$4.89  |
| 5' step                    | \$3.98  |
| 4' step                    | \$3.19  |