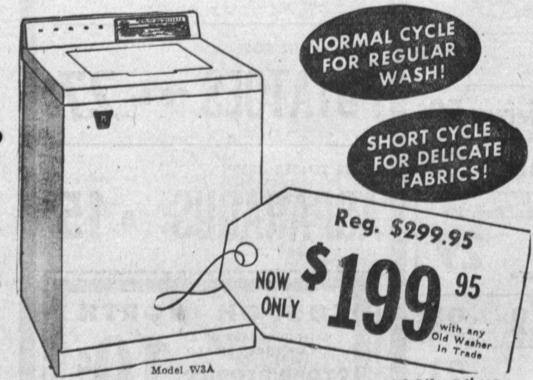

**1957 NORGE** with

SEE the FABULOUS

DISPENSER WHEEL

Your Wash Will Be Even Cleaner, Brighter BECAUSE NORGE RINSES YOUR WASH CLEANER.

Calgon, added automatically to your rinse water with the Norge Dispenser Wheel, softens the water, rinsing away any remaining soap and lint.

LOOK at these Features!

- · HOT or WARM WASH SELECTOR
- · WARM or COLD RINSE SELECTION
- . 5-WAY SUPER RINSE WITH AUTOMATIC SEDIMENT REMOVER
- . FULL 9-LB. CAPACITY
- . 5-YEAR WARRANTY ON TRANSMISSION COMPONENTS