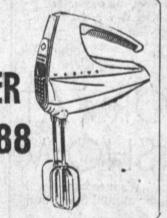

er lets your wrist get tired. Push a button beaters "popout" instantly. 3-speeds, sits on its heel, rests on bowl.

REGULAR 17.95

You Always

BEST FOR LESS MONEY **PURDON'S** 

GIGANTIC SAVING! G-E 10 cu. ft.