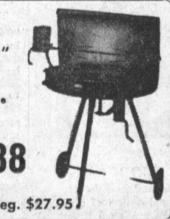

## PURDON'S E. O

**SAVE \$11.07** 

**Benches** REGULAR 29.95

Two six-foot

benches Smoothly

Electric Rotisserie Deluxe 21"

- Chrome plated spits with 2 adjustable
- Steel hoods with gray hammertone baked-on finish · Heavy steel bowl
- Legs of heavy duty tubular Serves 12 easily
- -on large rub-ber tires