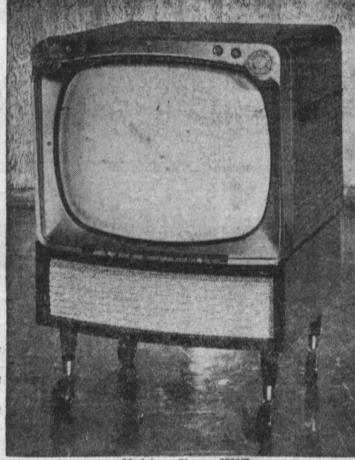

LOW, LOW BANK TERMS

SAVE \$\$\$

WHILE THEY LAST!

LOOK AT THESE FEATURES:

- · Zenith target turret tuner super sensitive to bring in amazingly clear pictures and sound.
- 17,000 volts of picture power for more realistic pictures
- Ocinebeam picture tube refletos all light out of screen
- A full 262 sq. in. of rectangular picture area.
- Cinclens face plate reduces reflection in lighter Top Tuning means no bending or stooping to tune
- Removable face plate glass may be easily removed
- for cleaning
- Built in carry handles conveniently recessed inte-sides for easy carrying.