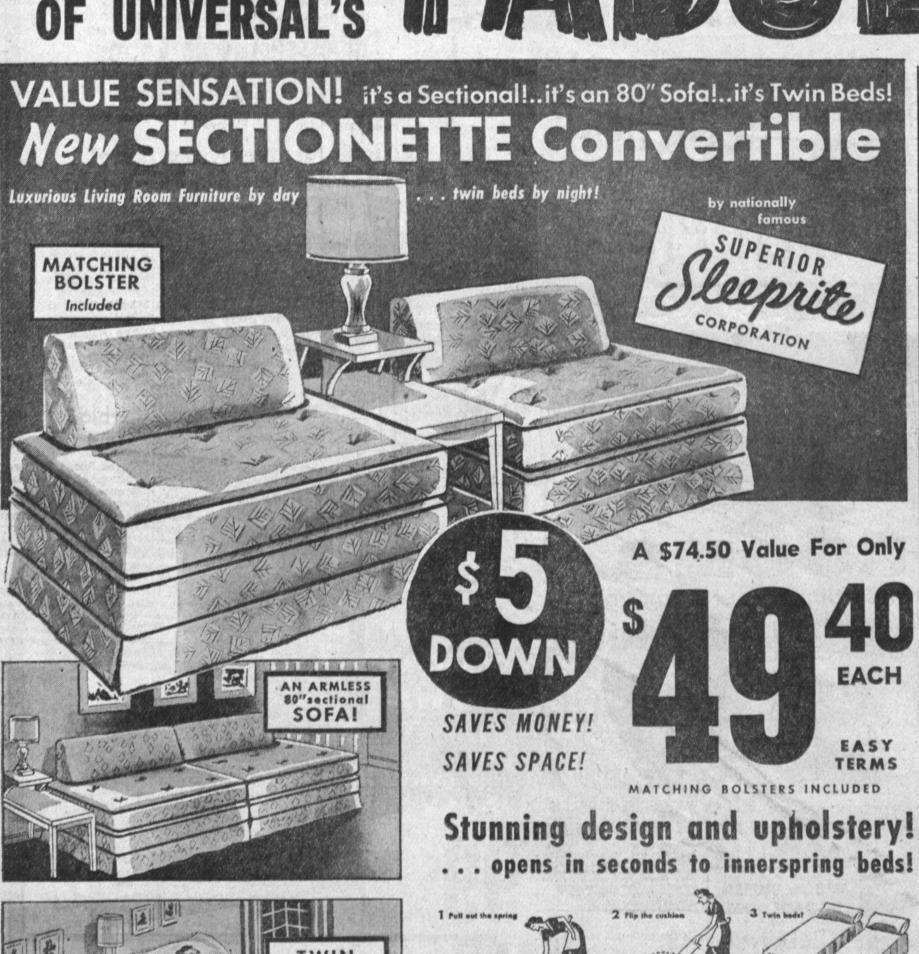

# LAST CALL! FINAL WEEK OF UNIVERSAL'S

Each Sectionette is 40" wide. The frame platform spring pulls out easily; the plump cushions become a resilient innerspring mattress of superlative comfort! Stunning upholstery of novelty woven fabrics; kick pleat skirt; decorator colors.