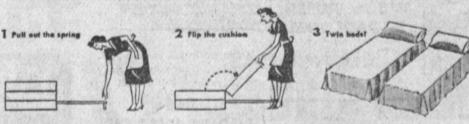

# LAST CALL! FINAL WEEK OF UNIVERSAL'S

Each Sectionette is 40" wide. The frame platform spring pulls out easily; the plump cushions become a resilient innerspring mattress of superlative comfort! Stunning upholstery of novelty woven fabrics; kick pleat skirt; decorator colors.