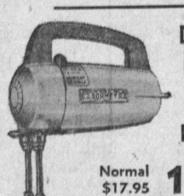

Dormeyer **Portable** Electric MIXER

Add 5% to Certi-Bond Prices BENDIX

**Automatic Washers** AS LOW AS ONLY

**Diamond Needles** 11.88 Normal 25.00, Single Point 12.88 Normal 27.50, Twin Point Sapphire & Diamond 13.88 Normal 30.00, Turnover Sapphire & Diamond.