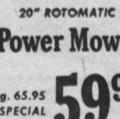

Reg. 21.50

Rugged, dependable, yet easy to operate. Cuts a smooth 16-in. path. 5 tempered steel blades, adjustable outting height.

**Power Mower** 

Reg. 65.95 E095 SPECIAL

Cuts a smooth 20-in. wide path! Heavy duty 1.8-h.p. gas motor. Easy to operate, with afety rock deflectors.