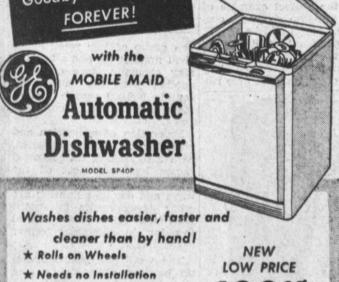

Imported Chamois

Reg. 4.49 979 SPECIAL L

Premium quality English chamois. Extra-large 30" x 25". Dries your cas fast, spotless.

Goodbye Dishpan . .

\* Completely Automatic - Dishes wash and dry squeeky clean. \*Giant Capacity - Washes

dishes for 10 people. \* Power Pre-rinse - No hand rinsing necessary!

\$5 down delivers 2.25 weekly

Come in and see it today! Only \$10 down delivers, 2.54 weekly

Within this tastefully designed mahogany-finished cabinet you'll find up-to-the-minute GE features, including:

\* Aluminized Deflection Tube - Brightest clearest picture you've ever seen.

\* GE's Dynapower Speaker - A new experience ONLY \$5 DOWN, 3.40 WEEKLY

WORCHESTER

No more backaches—

No more blisters!

16"Lawn Mower