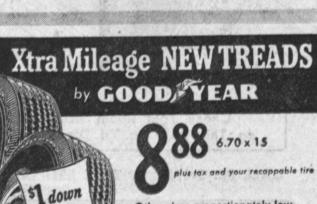

# 3-T Deluxe Super-Cushion by GOOD YEAR

The same tread design as the tires that came on new cars in '55 and '56

As low as \_ weekly

SAVE WITH SAFETY! Get the big favorite Now, while it's at this low, low price. Made of tough 3-T cord, with thousands of Safety Edges for dependable traction. Lifetime Guarantee — ask us for details

Reg. 27.95 NOW ONLY

EASY BUDGET TERMS

Other sizes proportionately low Goodyear treads applied on sound tire bodies or your own tire.

ENAMEL

SPECIAL 495

3-Tier Utility Table

More uses than you can

think of! 6-sq. ft. of shelf