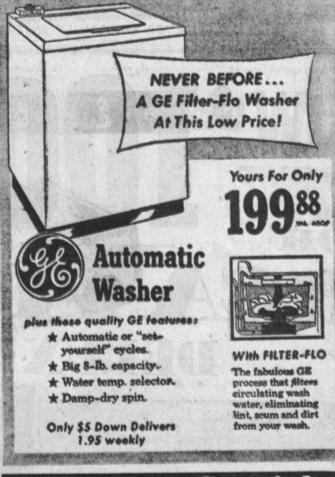

Imported Chamois

Reg. 4.49 979 SPECIAL L

Premium quality English chamois. Extra-large 30" x 25". Dries your cas fast, spotless.

Goodbye Dishpan . .

\* Completely Automatic - Dishes wash and dry squeeky clean. \*Giant Capacity - Washes

dishes for 10 people. \* Power Pre-rinse - No hand rinsing necessary!

\$5 down delivers 2.25 weekly

Come in and see it today! Only \$10 down delivers, 2.54 weekly

Within this tastefully designed mahogany-finished cabinet you'll find up-to-the-minute GE features, including: