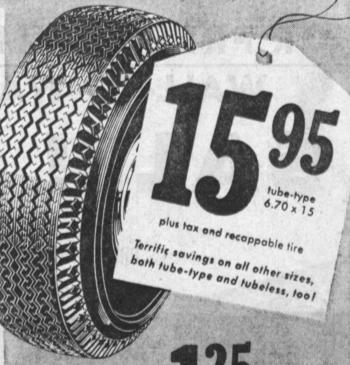

# 3-T Deluxe Super-Cushion by GOOD YEAR

The same tread design as the tires that came on new cars in '55 and '56

As low as \_ weekly

SAVE WITH SAFETY! Get the big favorite Now, while it's at this low, low price. Made of tough 3-T cord, with thousands of Safety Edges for dependable traction. Lifetime Guarantee — ask us for details

Reg. 27.95 NOW ONLY

EASY BUDGET TERMS

Other sizes proportionately low Goodyear treads applied on sound tire bodies or your own tire.

ENAMEL

SPECIAL 495

3-Tier Utility Table

More uses than you can

think of! 6-sq. ft. of shelf