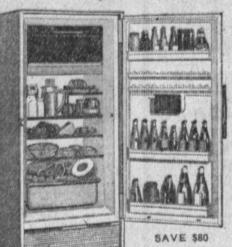

## to 5104 off-latest '57 frigidaires

BRAND NEW, "SHEER LOOK" 1957 MODELS

The Most Current, Latest, Most Wanted Models.

\* MAKE EVERY CORNER COUNT ...

Colorful interiors

FAMILY SIZE "10.4"

Porcelain finished giant food compartment has three all-aluminum full width shelves . . clear cross hydrator . . full length storage door . . Full width freezer holds 42 lbs. Model S104.

Was 279.95

199.95

Was 539.95

2-DOOR DELUXE MODEL

Brilliant 2-door combination with the new in-a-door ice ejector that keeps 3 lbs. of cubes ready and waiting. 2.41 cu. ft. locker-top food freezer. Automatic defrost, dozens of other deluxe features. Model F1121.