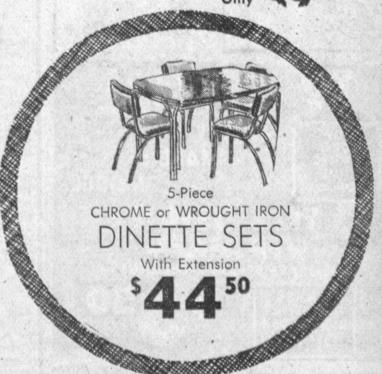

Exactly as Illustrated

SALEM MAPLE CAPTAIN'S CHAIR Now Only



## OLD FASHIONED SALE! Bakers scoop the Market!

NOT JUST ANOTHER SALE - BUT UNBELIEVABLE REDUCTIONS FOR THIS TIME OF YEAR!



9x12 RUGS - In 5 Colors

Guaranteed long wearing virgin carpet yarns.



CRIB ENSEMBLE

With INNERSPRING MATTRESS

Both



Spice Cupboard

The charm of the old spice boxes. Doors look like they are drawers. Shelves inside.

\$8.95



ROLLING PIN PLANTER

Shop BAKER'S for the largest selection of Imperial Milk Glass in the South Bay area.



Candle Lamp

Glass chimney with a white candle. A charming touch. \$1.95







America's' Newest ... RANCH HOUSE MODERN FIRESCREEN ENSEMBLE

This sleek, modern firescreen ensemole in the popular black n' brass combination will give your fireplace a thrilling New Look . . . at a price so reasonable you can afford to dress up your tired hearth. Polished solid brass frame with satin black curtain and fender panel . . . "Firebrass" fin-ish needs no polishing.

Firescreen Ensemble, including Poker and Brush, Screen is 38" wide, 31" high. Now at this SPECIAL PRICE



MODERN SECTIONAL

A truly fine modern sectional with luxurious FOAM RUBBER, zippered cushions, long wearing imported linen fabric, all hardwood framesglued and doweled at every point of stress . . . ONLY THE PRICE IS INEXPENSIVE. Construction design and tailoring are of the finest. We invite comparison w