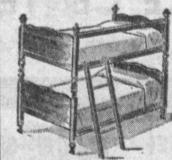

Each Section

SOLID BIRCH HARDWOOD

MAPLE BEDROOM SET

Consists of large 6-Drawer Dresser, Mirror, Bookcase Headboard . . . Two night stands. Reg. 209.50.

SOLID BIRCH SALEM MAPLE

FINISH Bunk Beds Complete with guard rail, 2 springs and

Reg. \$9950

innerspring mattres-