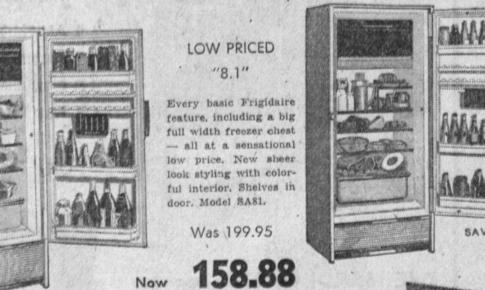

## to 5104 off-latest '57 frigidaires

BRAND NEW, "SHEER LOOK" 1957 MODELS

The Most Current, Latest, Most Wanted Models.

\* MAKE EVERY CORNER COUNT ...

Colorful interiors

FAMILY SIZE "10.4"

Porcelain finished giant food compartment has three all-aluminum full width shelves . . clear cross hydrator . . full length storage door . . Full width freezer holds 42 lbs. Model S104.