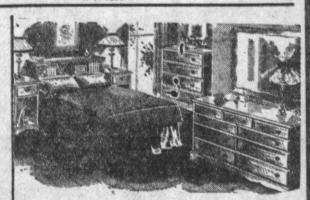

Each Section

SOLID BIRCH HARDWOOD

MAPLE BEDROOM SET

Consists of large 6-Drawer Dresser, Mirror, Bookcase Headboard . . . Two night stands. Reg. 209.50.

SOLID BIRCH SALEM MAPLE

FINISH Bunk Beds Complete with guard rail, 2 springs and