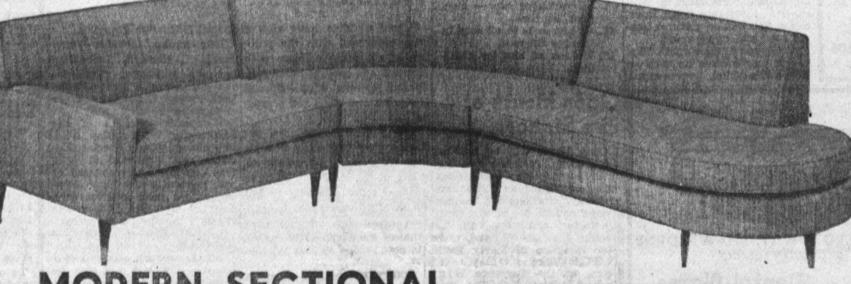

Firescreen Ensemble, including Poker and Brush, Screen is 38" wide, 31" high. Now at this SPECIAL PRICE

MODERN SECTIONAL

A truly fine modern sectional with luxurious FOAM RUBBER, zippered cushions, long wearing imported linen fabric, all hardwood framesglued and doweled at every point of stress . . . ONLY THE PRICE IS INEXPENSIVE. Construction design and tailoring are of the finest. We invite comparison with Sectionals costing as much as \$459.50. It's a find at a Baker's low price of ...