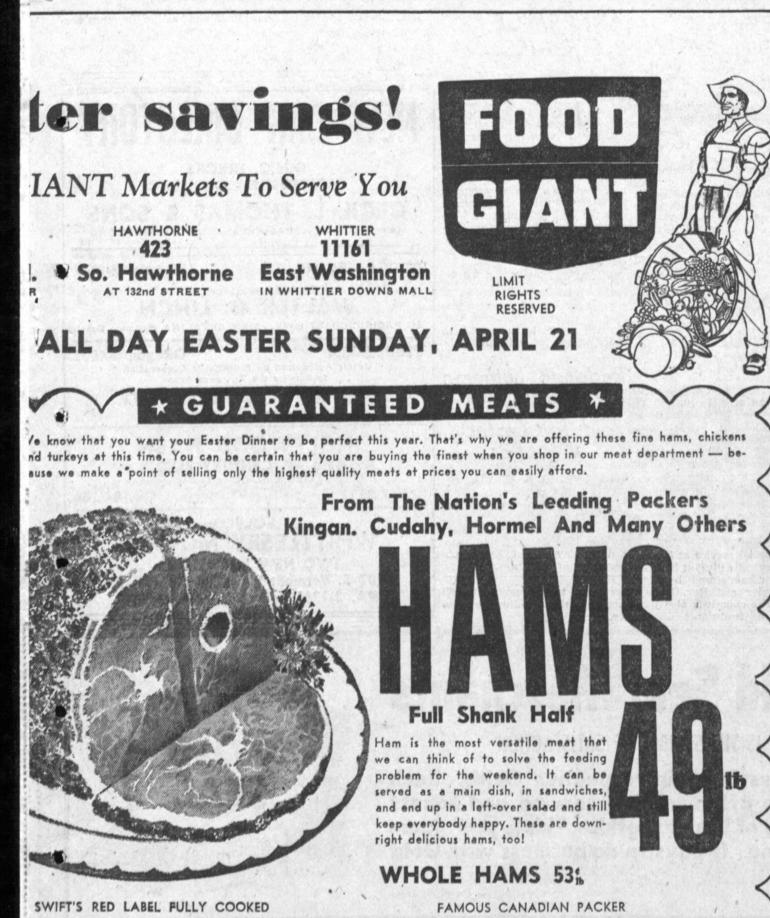

Robert H. Finch, president

2 to 31/2 Pound Average Food Giant's famous banquet-perfect Cornish Cross fryers. Plump, meatier birds especially fed for eating Tenderness

Banquet - Perfect WHOLE BODIED

BONELESS HAMS 79

HAMS . . 59%