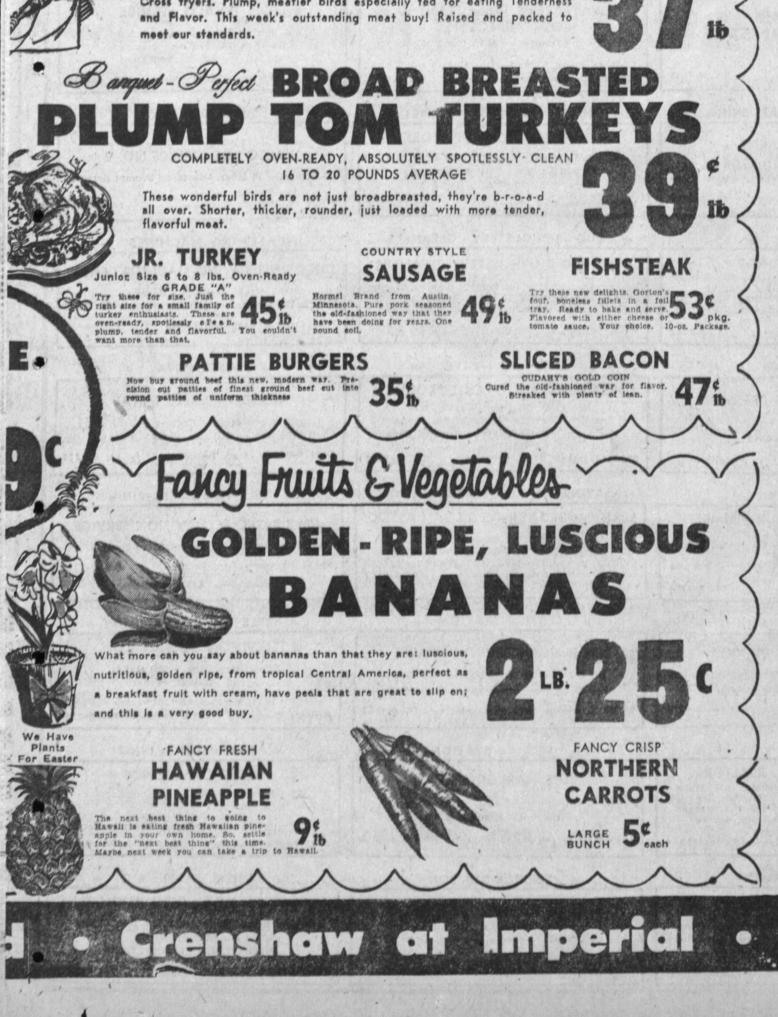

Robert H. Finch, president

2 to 31/2 Pound Average Food Giant's famous banquet-perfect Cornish Cross fryers. Plump, meatier birds especially fed for eating Tenderness

Banquet - Perfect WHOLE BODIED

BONELESS HAMS 79

HAMS . . 59%