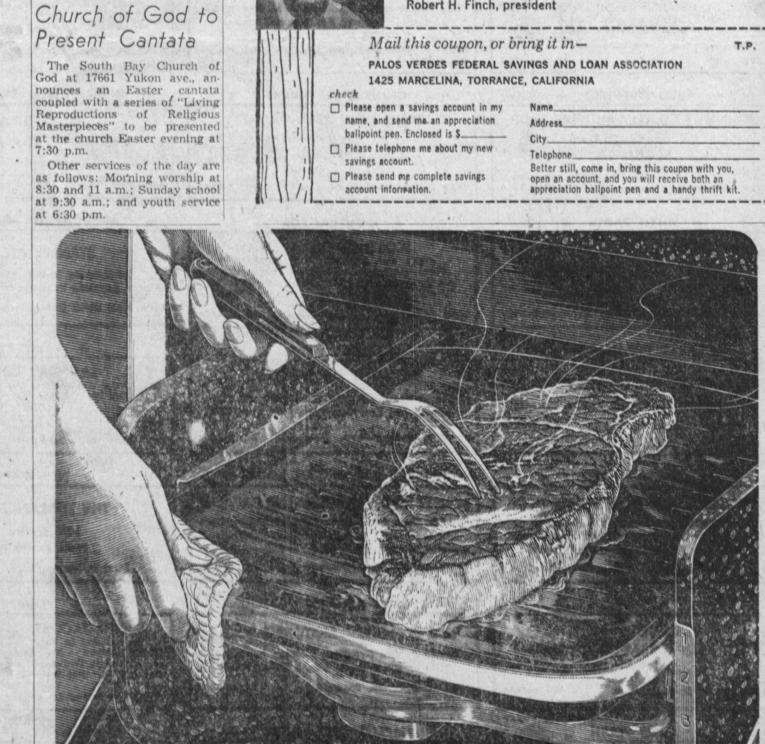

## Flame-kissed flavor! Smoke-free kitchen! Only Gas broiling gives you both!

REALLY BROILS! The clean blue flame of Gas sears your meat quickly. seals in juices and goodness . . . and imparts a flamekissed, char-type flavor you expect only in meats broiled

CCCCCCC CONTRACTOR

YOUR KITCHEN STAYS COOLER With Gas you broll with the broiler door tightly closed. This plus heavy insulation help keep your kitchen cooler. Visit any dealer or your Gas Company soon. See all the new Gas

SOUTHERN CALIFORNIA GAS COMPANY The new GAS ranges cook faster, cleaner, cooler - cost less, too!

range features.