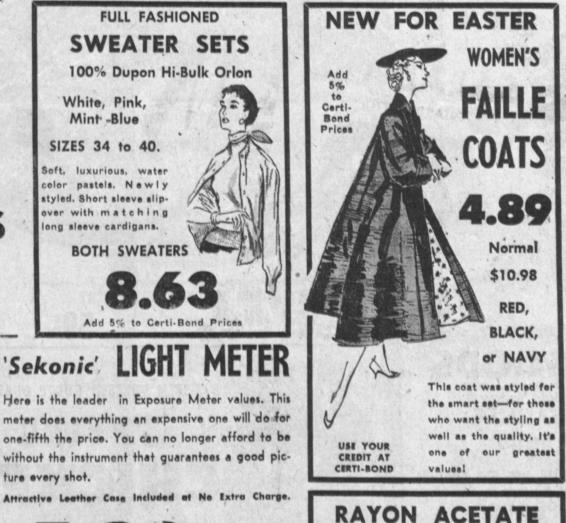

**FULL FASHIONED** SWEATER SETS

100% Dupon Hi-Bulk Orlon

Mint -Blue

9 POPULAR

TITLES

12-Inch L.P

Normal \$3.98

Add 5% to Certi-Bond Prices

SIZES 34 to 40. Soft, luxurious, water

color pastels. Newly styled. Short sleeve slipover with matching sleeve cardigans.

Sekonic LIGHT METER

Attractive Leather Case Included at Ne Extra Charge.

Normal

\$8.45

White, Pink, BOTH SWEATERS

CIGARETTES ALL POPULAR BRANDS

WASTE FREE

YOUNG, TENDER

HEN

Blade Cut

LOCAL

EASTER TABLE