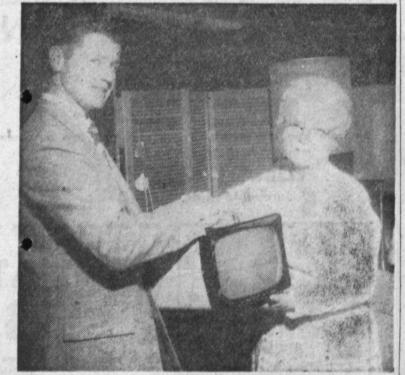

WINS TV SET Mrs. Bernice Davis was the lucky winner Saturday, April 13, of the Admrial Television set given away by Baker Furniture, 1502 Cabrillo, as part of their grand opening. Salesman Ben Wallace made the presentation .- Press Photo.