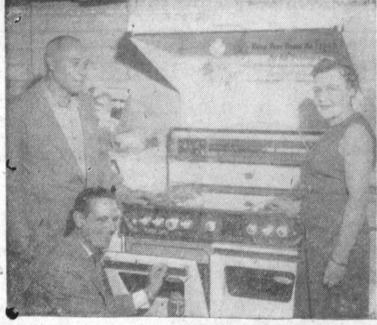

## GAS RANGE WINNERS

Hickory Cavanaugh (I) and his wife Bess (r) won this Gaffer & Sattler gas range, Saturday, April 13, at Baker Furniture, 1502 Cabrillo, as part of the grand opening celebration. Manager Bill Holt is in foreground.—Press Photo.