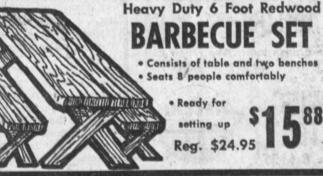

### PLASTIC VINYL SEAT COVERS

Manufacturer's Closeout - 200 Only 8 gauge window clear, super strength vinyl plastic,

transparent.

NORMALLY

Seats 8 people comfortably

Reg. \$24.95