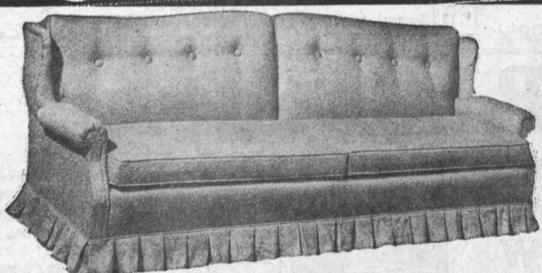

## EARLY AMERICAN

- Full 96" Long 2 Large Loose Pillows
- Beautifully and Authentically Styled • Spring Base to Give Years of Comfort
- Box Pleat or Shirred Flounce
- Choice of Exquisite Covers BUY ON TIME PAYMENTS

Normally \$199.00

OUR PRICE