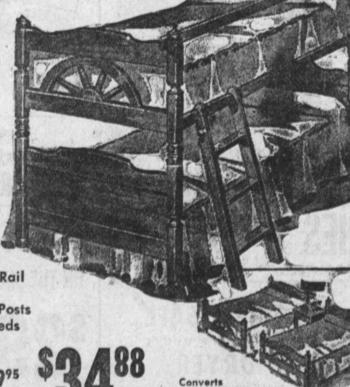

# BUNK

- Ladder and Guard Rail • Rich Maple Finish
- Sturdy Panels and Posts
- Converts to Twin Beds

NORMALLY SELLS FOR \$5995 OUR PRICE

INNERSPRING **MATTRESS** 

and

Our

to Twin Beds