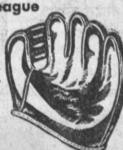

### KAPOK SLEEPING BAGS

Filled with two pounds of Kapok for comfort. Easy glide side zipper. Excellent Scout bag.

Our Price 5.88 Value 12.00

Wilson Little League

FIELDER'S GLOVE

Finest quality of its kind . . . soft, pliable and a sure fire catch at this price.