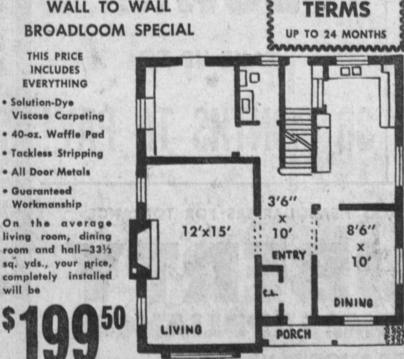

Normally \$24.95 OUR PRICE

• Easy to assemble

CALL FOR

FREE ESTIMATE

IN YOUR HOME

PL. 5-0726

SOLUTION DYED

VISCOSE-BROADLOOM COMPLETELY INSTALLED WITH 40-OZ. WAFFLE PADDING

Completely installed means: 40-oz. Waffle Padding . . Finest Guaranteed Tackless Strip Installation . . . Brite Chrome Strips . . . Hand Sewing . . . All Installation Work Done in Your Home!

Choice of

Tweed

Solid Colors

WALL TO WALL **BROADLOOM SPECIAL** 

INCLUDES EVERYTHING

- Solution-Dye **Viscose Carpeting**
- 40-oz. Waffle Pad • Tackless Stripping
- . All Door Metals · Guaranteed
- Workmanship On the average living room, dining room and hall-331/3