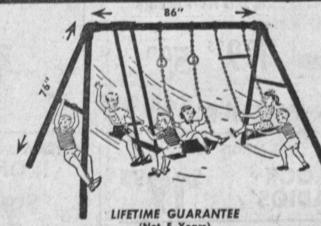

## Eight Play Gym Set

bearings

· Baked enamel

• Rust-resistant hardware

- 2" tubular steel throughout 2 acting bars • 2 Swings—non tilt seats • Full glider with precision
- 1000 lb. test chains
- Nylon bearing swing
- hangers • Trapeze bar
- 2 hand-rings

Normally \$24.95 OUR PRICE

• Easy to assemble

CALL FOR

FREE ESTIMATE

IN YOUR HOME

PL. 5-0726

SOLUTION DYED

VISCOSE-BROADLOOM COMPLETELY INSTALLED WITH 40-OZ. WAFFLE PADDING