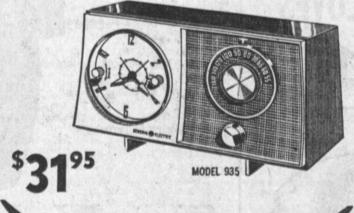

# Each Day

Start

gentle musical nudge every morning - or a buzzer alarm if you need it - automatically! Lulls you to sleep at night and turns itself off-automatically! Choice of colors: Mahogany and Antique White; Red and Antique White.

Price includes 90 day written warranty on parts and labor.

SAVE 50% to 60% On These Luxurious