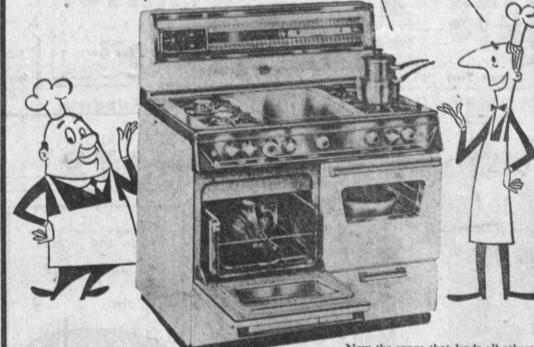

## YOUR OLD RANGE IS WORTH

ON THIS LUXURIOUS

Gaffers & Sattler -TRONIC signal center

BOTTS. AUTO. AUTO. EMPTY BOASTING OVER GVER ON REABY ON REABY

tells you "what's cooking"

Now the range that leads all others in cooking features brings you the Tel-A-Tronic Signal Center!

Signal Center lights up to remind you when Oven, Rotisserie and Griddle are "On" and shows "Ready" cooking temperature for Oven and Griddle., Reminds you when roasting is completed and allows you to know at a glance "what's cooking".