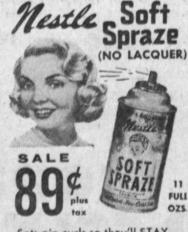

Keep a package ready in your medicine chest

LIMITED TIME ONLY

00 Capsules, 25,000 Units

Vitamin-A

Regular \$1.25 Giant Economy Size

Sets pin-curls so they'll STAY in place for days and yet have that soft, natural look ... New no-lacquer formula contains lanolin-keeps hair in place without stiffness.

For hard-to-manage hair, Use NESTLE SPRAZE (regular) contains lanolin

4.98 ELECTRIC 9"x11"x4" ALUMINUM GRILL

It Toasts! Broils! Grills! Light and compact electric grill will prepare buttered toast, melted cheese sandwiches, frozen waffles, heated rolls, broiled hamburgers bacon, chops . . or minute steaks, right at the table.