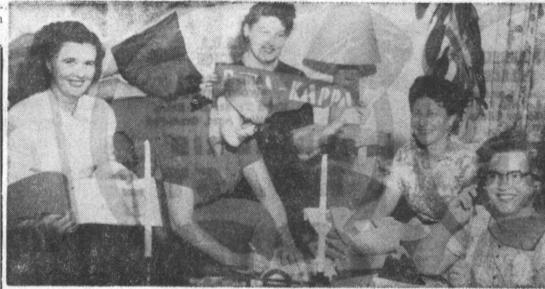

## Sorority at Work

Members of the Eta Kappa chapter of Epsilon Sigma Alpha are an active group of volunteers at the Harbor General hospital. Demonstrating the scope of their activity at the home of Mrs. Kenneth McVey are (I-r) Mmes. Carlos Espinosa, holding philanthropic yearbook; Charles Pfeffer, writing publicity, also president of the sorority; Stewart Augus, with banner, also treasurer; McVey, with pink-volunteer uniform; and Joseph Trujillo, making calls .- Press Photo.