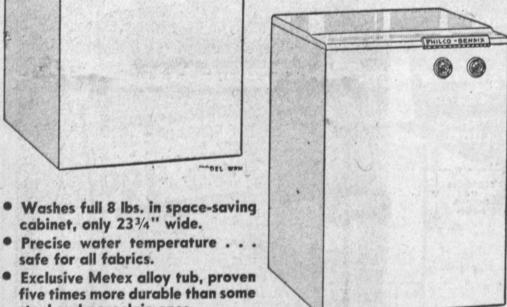

## AMAZING WASHER

PHILCO-BENDIX ECONOMAT

 Washes full 8 lbs. in space-saving cabinet, only 233/4" wide.

Precise water temperature . .

five times more durable than some

Can be made portable by adding

Fully guaranteed by Philco Corp.

safe for all fabrics.

casters.

steel and porcelain ones.

WASHER DRYER

Dennee's

SPECIAL

PRICE

NOT