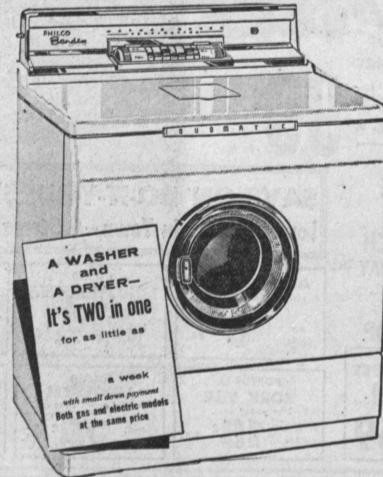

## 57 PHILCO-BENDIX DUOMATIC

it's a washer...it's a dryer...it's TWO in one!

SAVE MONEY! Why pay for two machines? With DUOMATIC you save up to \$130 over separate units. Save again: DUOMATIC

SAVE SPACE! The DUOMATIC is just 36 inches wide, yet it does the job of two machines. Note: DUOMATIC can be used as a separate washer or dryer.

SAVE WATER! The DUOMATIC saves up to 20 gallons of water in the wash cycle over center-pos washers . . . you save half the

LOOK AHEAD . . . and

YOU'LL CHOOSE PHILCO!

HOT 'N COLD BUCKET LINED FOR

REAL INSULATION! \$10.95

OVER

**SEPARATE UNITS!** 

Reg. Price SPECIAL **PURCHASE** MAKES THIS

LOW PRICE TO YOU

POSSIBLE!

now

Guaranteed to be one of these famous Brands . . .

Philco - RCA - Hoffman