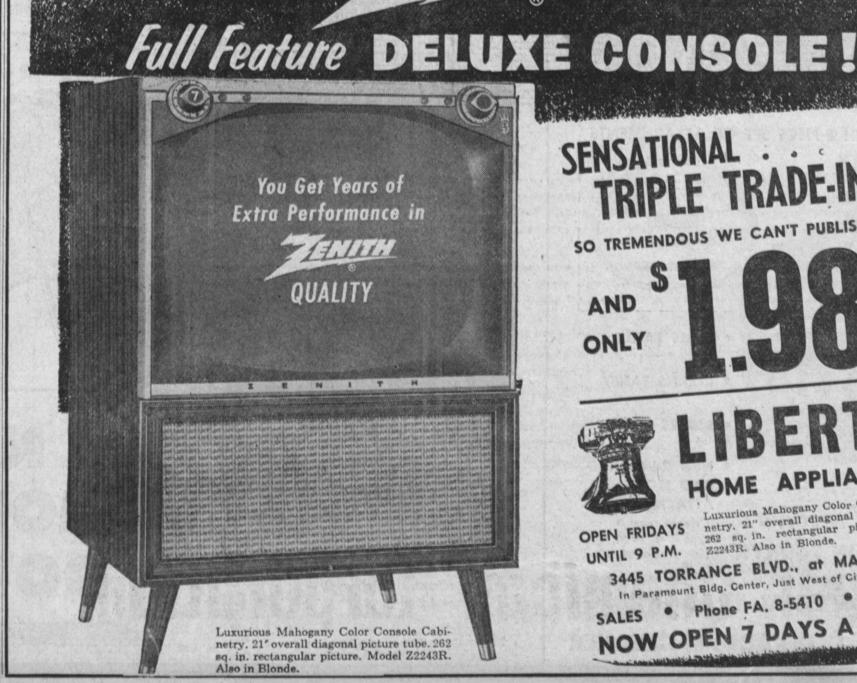

Luxurious Mahogany Color Console Cabinetry. 21" overall diagonal picture tube.

262 sq. in. rectangular picture. Model

Z2243R. Also in Blonde.

3445 TORRANCE BLVD., at MADRONA In Paramount Bldg. Center, Just West of Civic Center