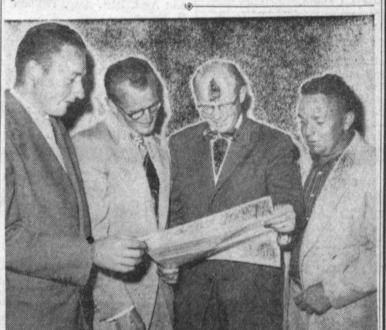

ADVERTISING CAMPAIGN

Three Torrance service station operators who attended a merchandising meeting conducted by Shell Oil co., at Rodger Young Auditorium in Los Angeles, April 7, examine one of the advertisements selected for Shell's 1957 newspaper advertising campaign. Left to right are Robert Schwartz, operator of the Shell station at the corner of Hawthorne and 101; J. S. Ritchie, Schwartz's partner; William Shippee, local Shell marketing representative; and Carl Greener, operator of the Shell station at the corner of Carson and Cabrillo.