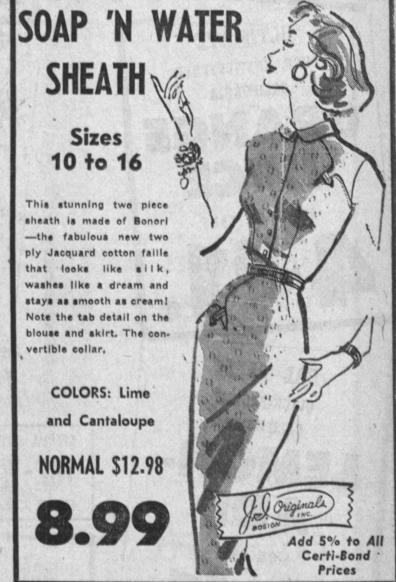

## **FULL-FASHIONED** OWLAILD O 100% DU PONT HI-BULK NYLON White, Pink, Mint, Blue. Sizes 34 to 40. Soft, luxurious Dupont Hi-Bulk Orlon in a melting spectrum of water colors, pastels newly styled and beautifully finished. Short-sleeve Slipover with matching long-sleeve Cardigan. **BOTH SWEATERS** 8,63 Add 5% to Certi - Bond Prices



**RAYON ACETATE & WOOL** 

Turquoise, Navy, Black Beige and Light Blue Finished with Permel Plus to give wrinkle and spot resistance with shrinkage controlled. Styled to make it a must for Easter Fashion. Normal \$4.98.



Just received in time for Spring and Easter, Dacron and Dacron-Pima Cotton blouses. Styles that all women adore. skirts, and prints to contrast with jacket

NORMAL

**Full Cut** 

Soft, Smooth



**FANCY NYLON** 

**PANTIES** 

NORMAL 69c





NORMAL

7.75



GIRDLES SLIPS



MEN'S IMPORTED 100% WOOL FLANNEL

Fine quality 100% wool flannel in charcoal, grey, tan, brown, Sizes 28 to 42. Regulars and shorts. Normal

USE YOUR CREDIT AT CERTI-BOND