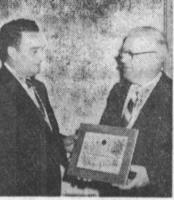

Raspberry COFFEE CAKE 25's (Rog. 29c oa.)

Crenshaw at Imperial

FIRST PLACE H. P. Dotson, left, assistant general superintendent, and E. J. Ahlstrom, supervisor of safety and plant protection, of the Torrance Works of US Steel's Columbia-Geneva Steel division, admire first place plaque received for the best safety record in the steel mill classification for 1956.