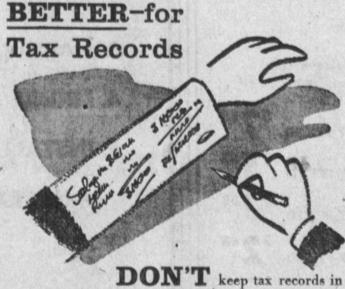

ThriftiCheck stubs are

odd places where they can get mixed up or mislaid.

DO use THRIFTICHECK stubs for keeping track of tax deductible items. Cancelled THRIFTICHECKS are legal proof of payments made.

PLAN NOW for next year's tax records. Open a THRIFTICHECK personal checking account with any amount! No minimum balance. Checks cost only a few cents each and are nameimprinted FREE!