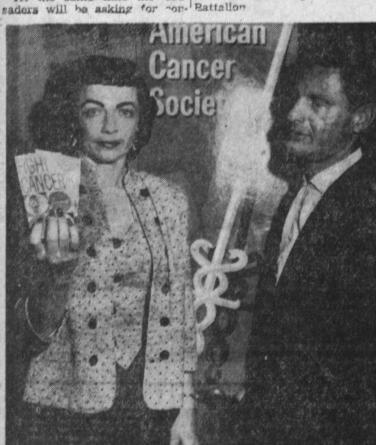

CAMPAIGN BEGINS

Mrs. E. S. Karlow, residential chairman, and Robert Jahn, general chairman, launch the American Cancer Society's annual Cancer Crusade in Torrance