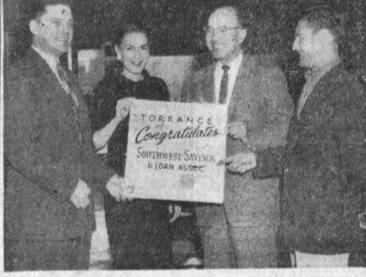

COME UP and SEE OUR Steak Dinners SOMETIME

Roaring '20's

16612 Crenshaw Blvd. Phone DAvis 3-4712

OFFICIAL CONGRATULATIONS

Eldon Bowen and Mrs. Barbara Martino of Southwest Savings and Loan receive congratulations from Mayor Albert Isen and Councilman Bob Jahn (I-r).