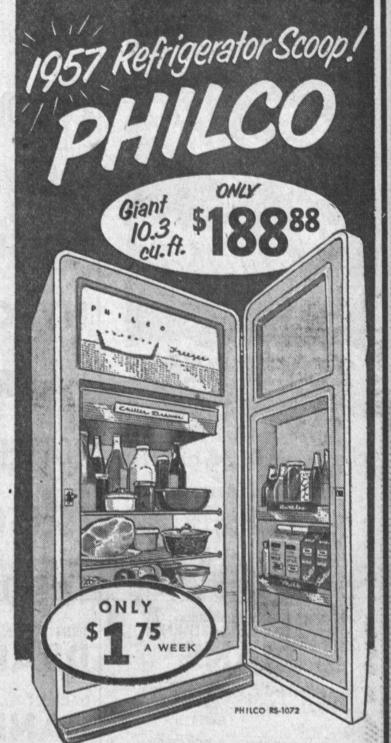

It's a brand new 1957 Philco, with advanced features and styling. Big family size capacity gives extra freezer space for 48 lbs. of frozen foods. And it's yours now at a sensational low price. See it today.

Look at these Deluxe Refrigerator Features

- \* Huge 48 lb. Freezer \* Chiller Drower
- **Modern Storage Door**
- Handy Adjustable
- \* New Seatone Color Interior

SEE US FIRST FOR LOWEST PRICES!

(NEXT DOOR TO BANK OF AMERICA)